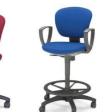

## A Wide Variety of back

Legno offers a wide variety of back shapes, including a mid back type High back type, low type, & separate type