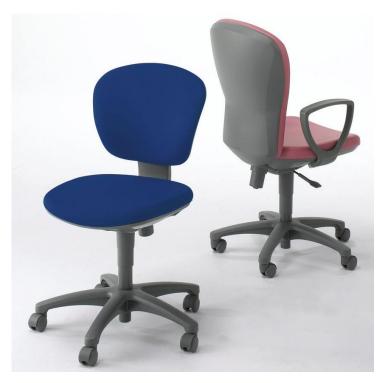

Legno 2 is a standard type of office chair. There is a wide variety of different spine shapes It has a uniform design and is also excellent in cost performance.

## A Wide Variety of back

Legno offers a wide variety of back shapes, including a mid back type High back type, low type, & separate type

## Adopts a circle elbow that prevents clothes from getting caught.

We have made every detail to support your daily movements comfortably.

Separate High Type