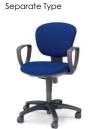

## A Wide Variety of back

Legno offers a wide variety of back shapes, including a mid back type High back type, low type, & separate type

## Adopts a circle elbow that prevents clothes from getting caught.

We have made every detail to support your daily movements comfortably.

Separate High Type