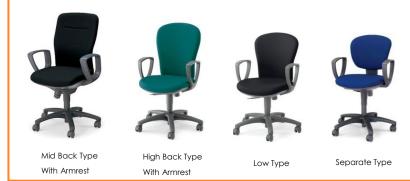

Legno 2 is a standard type of office chair. There is a wide variety of different spine shapes It has a uniform design and is also excellent in cost performance.

## A Wide Variety of back

Legno offers a wide variety of back shapes, including a mid back type High back type, low type, & separate type