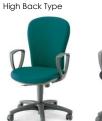

## A Wide Variety of back

Legno offers a wide variety of back shapes, including a mid back type High back type, low type, & separate type