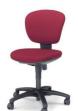

Legno 2 is a standard type of office chair. There is a wide variety of different spine shapes It has a uniform design and is also excellent in cost performance.

## A Wide Variety of back

Legno offers a wide variety of back shapes, including a mid back type High back type, low type, & separate type