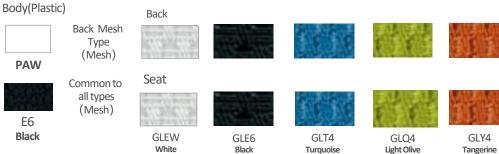

ndle. Comfortable and durable



## The 3D surface shape based on ergonomics firmly supports the body and provides comfortable sitting comfort.

The three-dimensionally molded frame

and newly developed mesh dissipate heat and disperse body pressure.

Provides excellent seating comfort and fit even when used for long periods of



and body pressure distribution

time.

Although it is a lightweight chair, the three-dimensionally molded curve of the back firmly supports the lower back and reduces the strain on the frame for larger people.





#### Developed mesh material with excellent ventilation Lightweight Design



### Structure that can be disposed off separately



It can be disassembled into individual parts, allowing for parts replacement and separate disposal.





# Color Sample



Selection

Circle Leg Type Back mesh type without arms