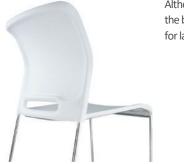

Provides excellent seating comfort and fit even when used for long periods of

and body pressure distribution

time.

Although it is a lightweight chair, the three-dimensionally molded curve of the back firmly supports the lower back and reduces the strain on the frame for larger people.