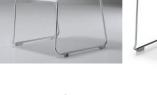

atile and easy to handle. Comfortable and durable



## The 3D surface shape based on ergonomics firmly supports the body and provides comfortable sitting comfort.

The three-dimensionally molded frame

and newly developed mesh dissipate heat and disperse body pressure.

Provides excellent seating comfort and fit even when used for long periods of



and body pressure distribution

time.

Although it is a lightweight chair, the three-dimensionally molded curve of the back firmly supports the lower back and reduces the strain on the frame for larger people.





#### Developed mesh material with excellent ventilation Lightweight Design



### Structure that can be disposed off separately



It can be disassembled into individual parts, allowing for parts replacement and separate disposal.





# Color Sample



Selection

Circle Leg Type Back mesh type without arms