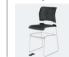

#### Caravel

Versatile and Comfortable. Caravel is versatile and easy to handle. Comfortable and durable



## The 3D surface shape based on ergonomics firmly supports the body and provides comfortable sitting comfort.

The three-dimensionally molded frame

and newly developed mesh dissipate heat and disperse body pressure.

Provides excellent seating comfort and fit even when used for long periods of



and body pressure distribution

time.

Although it is a lightweight chair, the three-dimensionally molded curve of the back firmly supports the lower back and reduces the strain on the frame for larger people.





#### Developed mesh material with excellent ventilation Lightweight Design



### Structure that can be disposed off separately



It can be disassembled into individual parts, allowing for parts replacement and separate disposal.





# Color Sample



Selection

Circle Leg Type Back mesh type without arms