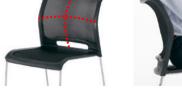

## The 3D surface shape based on ergonomics firmly supports the body and provides comfortable sitting comfort.

The three-dimensionally molded frame

and newly developed mesh dissipate heat and disperse body pressure.

Provides excellent seating comfort and fit even when used for long periods of

and body pressure distribution

time.

Although it is a lightweight chair, the three-dimensionally molded curve of the back firmly supports the lower back and reduces the strain on the frame for larger people.