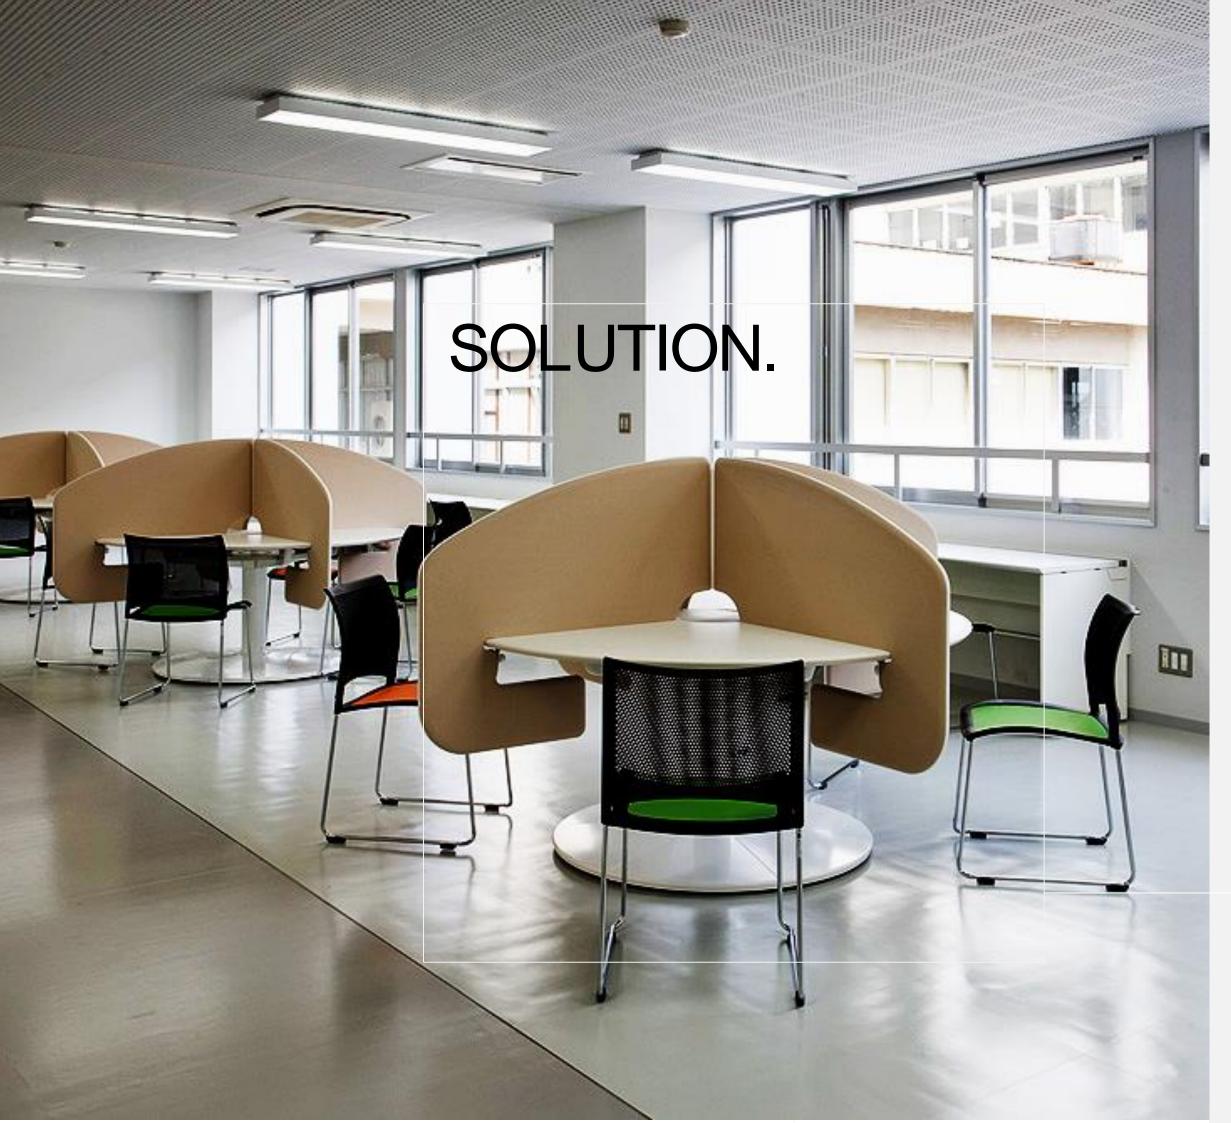

For individual work focus and privacy

SD-CTC16 Dia1600 x H720mm

Acrylic Curve Panel SDV-CTW83G W770xD160xH350 SDV-CTW73G W670xD160xH350

W900xThk28xH460 SDV-CT85 W800xThk28xH460 SDV-CTS105 W1000xThk28xH460