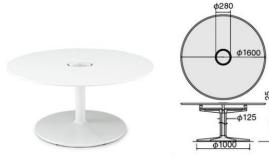

For individual work focus and privacy

SD-CTC16 Dia1600 x H720mm

Acrylic Curve Panel SDV-CTW83G W770xD160xH350 SDV-CTW73G W670xD160xH350

W900xThk28xH460 SDV-CT85 W800xThk28xH460 SDV-CTS105 W1000xThk28xH460

Privacy Panel SDV-CT95

SD-CTC14

Dia1400 x H720mm

Dia1400 x H1000mm

SD-CTT169 Dia1600 x H720mm

Privacy Curve Panel **SDV-CTW108** W1000xThk28xH820 SDV-CTW98 W900xThk28xH820 SDV-CTWS118 W1100xThk28xH820

Privacy Panel (Extended) SDV-CT139 W1350xThk28xH905 SDV-CT129 W1250xThk28xH905 SDV-CTS139 W1350xThk28xH905