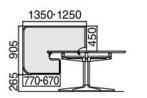

Privacy Panel SDV-CT95

SD-CTC14

Dia1400 x H720mm

Dia1400 x H1000mm

SD-CTT169 Dia1600 x H720mm

Privacy Curve Panel **SDV-CTW108** W1000xThk28xH820 SDV-CTW98 W900xThk28xH820 SDV-CTWS118 W1100xThk28xH820

Privacy Panel (Extended) SDV-CT139 W1350xThk28xH905 SDV-CT129 W1250xThk28xH905 SDV-CTS139 W1350xThk28xH905