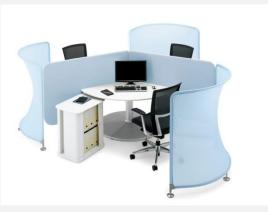

For individual work focus and privacy

SD-CTC16 Dia1600 x H720mm

Acrylic Curve Panel SDV-CTW83G W770xD160xH350 SDV-CTW73G W670xD160xH350

W900xThk28xH460 SDV-CT85 W800xThk28xH460 SDV-CTS105 W1000xThk28xH460

Privacy Panel SDV-CT95

SD-CTC14

Dia1400 x H720mm

Dia1400 x H1000mm

SD-CTT169 Dia1600 x H720mm

Privacy Curve Panel **SDV-CTW108** W1000xThk28xH820 SDV-CTW98 W900xThk28xH820 SDV-CTWS118 W1100xThk28xH820

Privacy Panel (Extended) SDV-CT139 W1350xThk28xH905 SDV-CT129 W1250xThk28xH905 SDV-CTS139 W1350xThk28xH905