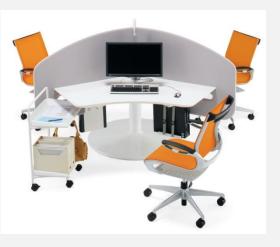

For individual work focus and privacy

SD-CTC16 Dia1600 x H720mm

Acrylic Curve Panel SDV-CTW83G W770xD160xH350 SDV-CTW73G W670xD160xH350

W900xThk28xH460 SDV-CT85 W800xThk28xH460 SDV-CTS105 W1000xThk28xH460

Privacy Panel SDV-CT95

SD-CTC14

Dia1400 x H720mm

Dia1400 x H1000mm

SD-CTT169 Dia1600 x H720mm

Privacy Curve Panel **SDV-CTW108** W1000xThk28xH820 SDV-CTW98 W900xThk28xH820 SDV-CTWS118 W1100xThk28xH820

Privacy Panel (Extended) SDV-CT139 W1350xThk28xH905 SDV-CT129 W1250xThk28xH905 SDV-CTS139 W1350xThk28xH905