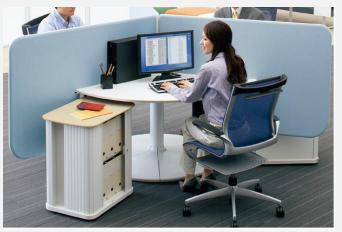

For individual work focus and privacy

SD-CTC16 Dia1600 x H720mm

Acrylic Curve Panel SDV-CTW83G W770xD160xH350 SDV-CTW73G W670xD160xH350

W900xThk28xH460 SDV-CT85 W800xThk28xH460 SDV-CTS105 W1000xThk28xH460

Privacy Panel SDV-CT95

SD-CTC14

Dia1400 x H720mm

Dia1400 x H1000mm

SD-CTT169 Dia1600 x H720mm

Privacy Curve Panel **SDV-CTW108** W1000xThk28xH820 SDV-CTW98 W900xThk28xH820 SDV-CTWS118 W1100xThk28xH820

Privacy Panel (Extended) SDV-CT139 W1350xThk28xH905 SDV-CT129 W1250xThk28xH905 SDV-CTS139 W1350xThk28xH905