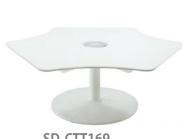

Privacy Panel SDV-CT95

SD-CTC14

Dia1400 x H720mm

Dia1400 x H1000mm

SD-CTT169 Dia1600 x H720mm

Privacy Curve Panel **SDV-CTW108** W1000xThk28xH820 SDV-CTW98 W900xThk28xH820 SDV-CTWS118 W1100xThk28xH820

Privacy Panel (Extended) SDV-CT139 W1350xThk28xH905 SDV-CT129 W1250xThk28xH905 SDV-CTS139 W1350xThk28xH905