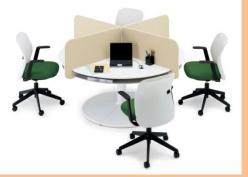

For individual work focus and privacy

SD-CTC16 Dia1600 x H720mm

Acrylic Curve Panel SDV-CTW83G W770xD160xH350 SDV-CTW73G W670xD160xH350

W900xThk28xH460 SDV-CT85 W800xThk28xH460 SDV-CTS105 W1000xThk28xH460

Privacy Panel SDV-CT95

SD-CTC14

Dia1400 x H720mm

Dia1400 x H1000mm

SD-CTT169 Dia1600 x H720mm

Privacy Curve Panel **SDV-CTW108** W1000xThk28xH820 SDV-CTW98 W900xThk28xH820 SDV-CTWS118 W1100xThk28xH820

Privacy Panel (Extended) SDV-CT139 W1350xThk28xH905 SDV-CT129 W1250xThk28xH905 SDV-CTS139 W1350xThk28xH905