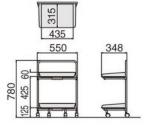

SD-CTBK10 Personal Mobile Cart

SD-CT64T3S Personal Storage Cabinet with Castors

RD01

P81

Carcass color selections

www.kokuyo.com/en/