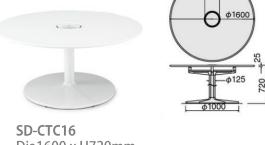

For individual work focus and privacy

SD-CTC16 Dia1600 x H720mm

Acrylic Curve Panel SDV-CTW83G W770xD160xH350 SDV-CTW73G W670xD160xH350

W900xThk28xH460 SDV-CT85 W800xThk28xH460 SDV-CTS105 W1000xThk28xH460