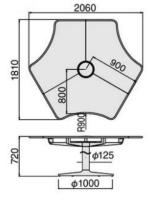

For individual work focus and privacy

SD-CTC16 Dia1600 x H720mm

Acrylic Curve Panel SDV-CTW83G W770xD160xH350 SDV-CTW73G W670xD160xH350

W900xThk28xH460 SDV-CT85 W800xThk28xH460 SDV-CTS105 W1000xThk28xH460