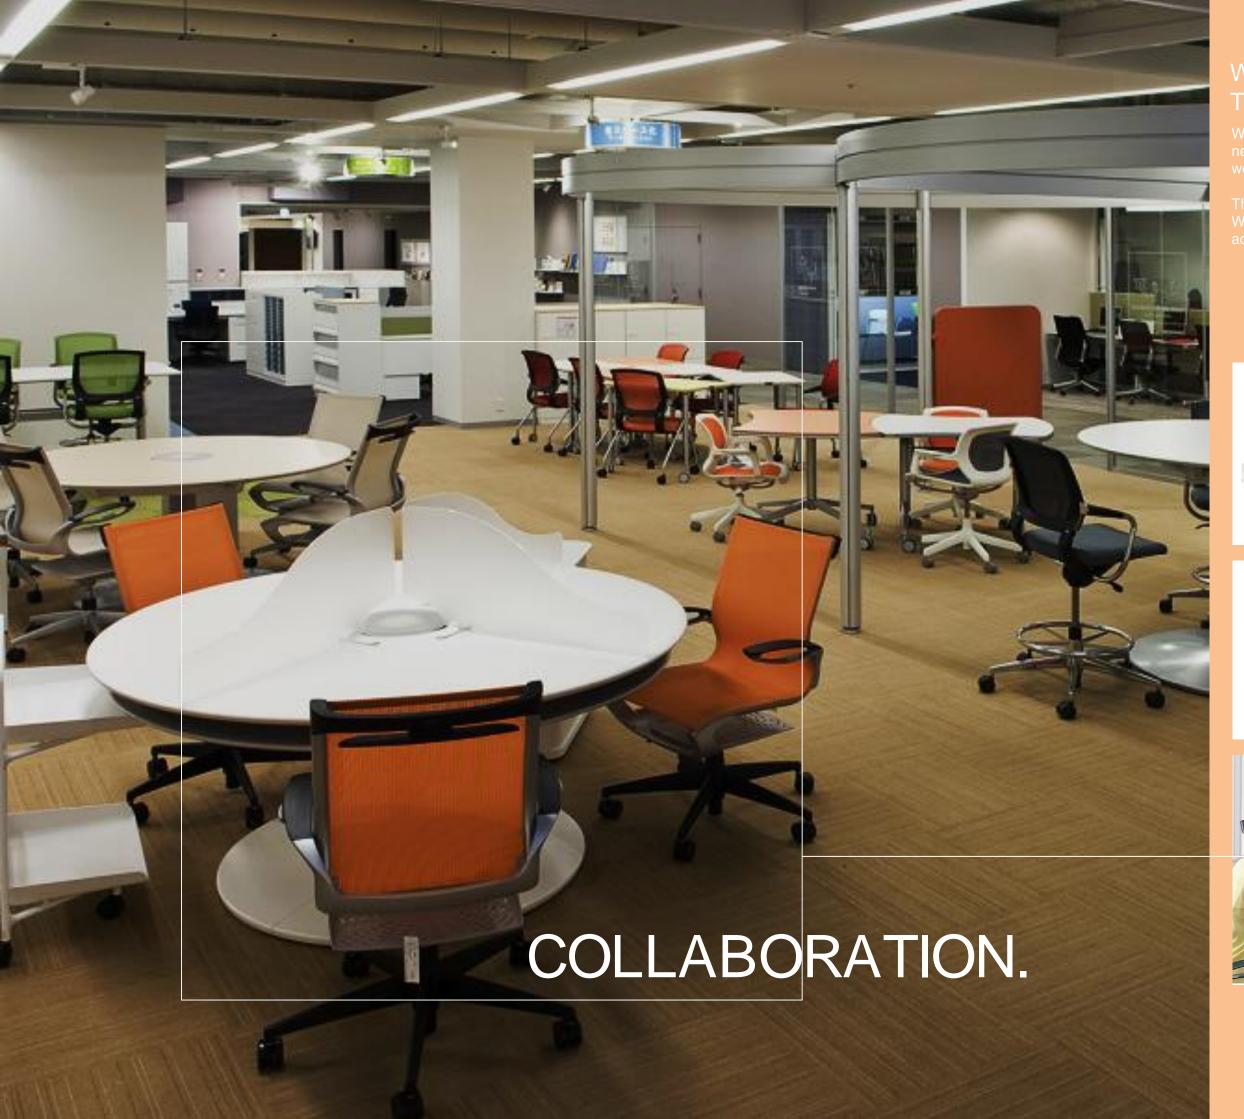

### One Table, many usage.

Be it a formal or causal meeting or gathering, WORKLINK simply link all together. Cluster of tables could be place throughout the office space, this way it promotes better communication flow.

With WORKLINK, there is no need to have customized meeting tables and in a long run it helps to save on the operating cost.

Group brainstorming and discussion