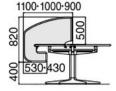

Privacy Panel SDV-CT95

SD-CTC14

Dia1400 x H720mm

Dia1400 x H1000mm

SD-CTT169 Dia1600 x H720mm

Privacy Curve Panel **SDV-CTW108** W1000xThk28xH820 SDV-CTW98 W900xThk28xH820 SDV-CTWS118 W1100xThk28xH820

Privacy Panel (Extended) SDV-CT139 W1350xThk28xH905 SDV-CT129 W1250xThk28xH905 SDV-CTS139 W1350xThk28xH905