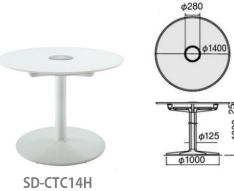

Privacy Panel SDV-CT95

SD-CTC14

Dia1400 x H720mm

Dia1400 x H1000mm

SD-CTT169 Dia1600 x H720mm

Privacy Curve Panel **SDV-CTW108** W1000xThk28xH820 SDV-CTW98 W900xThk28xH820 SDV-CTWS118 W1100xThk28xH820

Privacy Panel (Extended) SDV-CT139 W1350xThk28xH905 SDV-CT129 W1250xThk28xH905 SDV-CTS139 W1350xThk28xH905