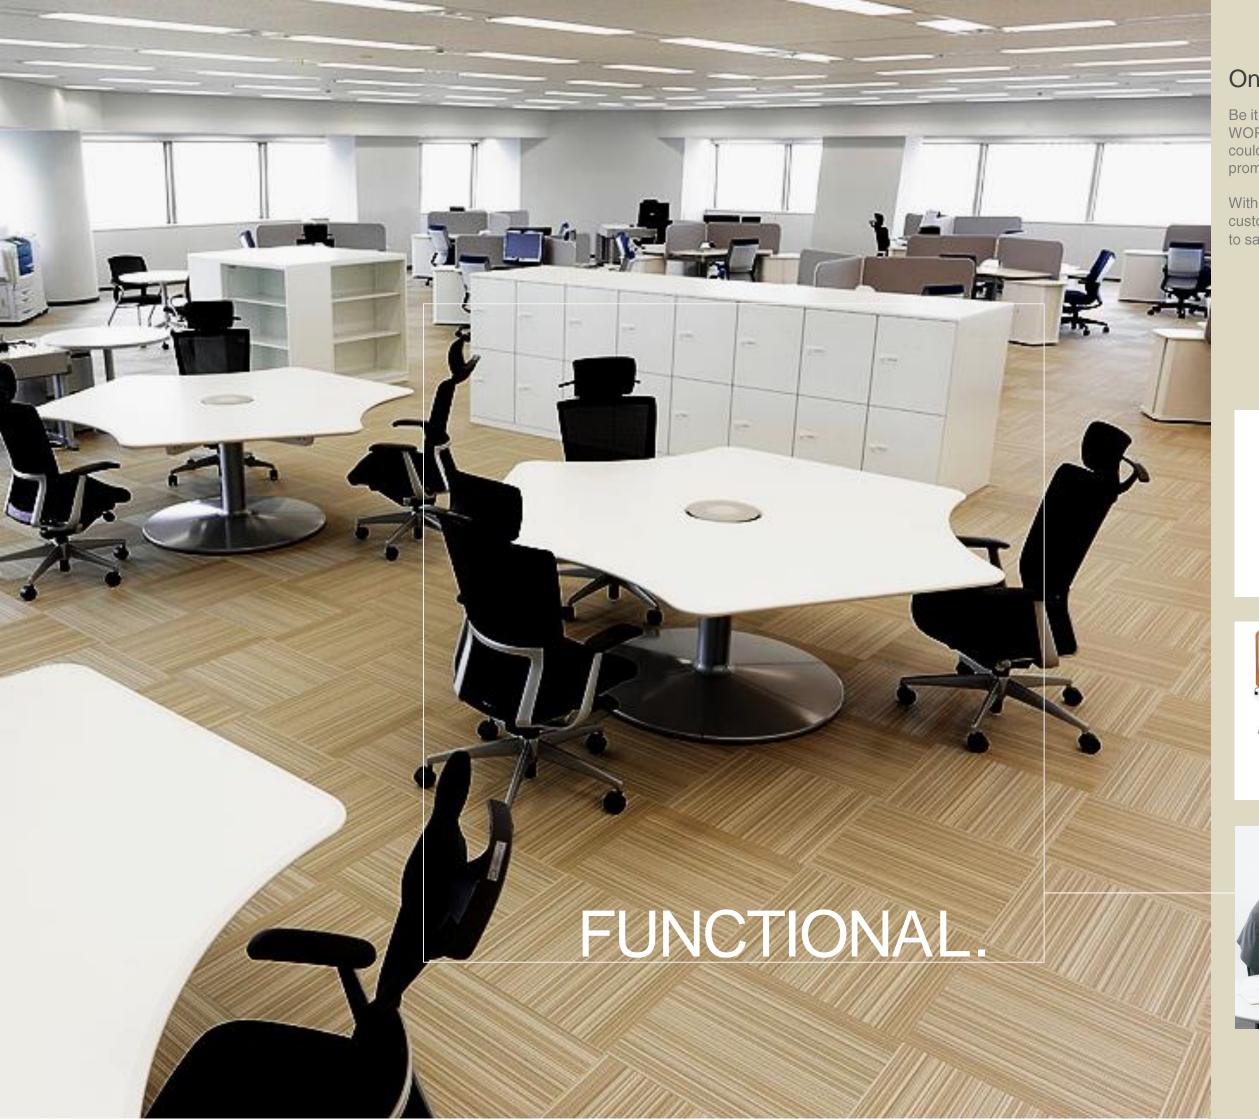

## WHAT WOULD MAKE THE TEAM MORE EFFICENT?

Ve acknowledge the importance of tables, we all need lots of tables, for meeting purposes, workstation, meeting rooms and even pantry area

The name says it all... WORKLINK.

We link all your works together, seamless activities for different usage and functions.

Work, collaborate and discuss

### One Table, many usage.

Be it a formal or causal meeting or gathering, WORKLINK simply link all together. Cluster of tables could be place throughout the office space, this way it promotes better communication flow.

With WORKLINK, there is no need to have customized meeting tables and in a long run it helps to save on the operating cost.

Group brainstorming and discussion