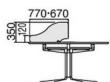

For individual work focus and privacy

SD-CTC16 Dia1600 x H720mm

Acrylic Curve Panel SDV-CTW83G W770xD160xH350 SDV-CTW73G W670xD160xH350

W900xThk28xH460 SDV-CT85 W800xThk28xH460 SDV-CTS105 W1000xThk28xH460

Privacy Panel SDV-CT95

SD-CTC14

Dia1400 x H720mm

Dia1400 x H1000mm

SD-CTT169 Dia1600 x H720mm

Privacy Curve Panel **SDV-CTW108** W1000xThk28xH820 SDV-CTW98 W900xThk28xH820 SDV-CTWS118 W1100xThk28xH820

Privacy Panel (Extended) SDV-CT139 W1350xThk28xH905 SDV-CT129 W1250xThk28xH905 SDV-CTS139 W1350xThk28xH905