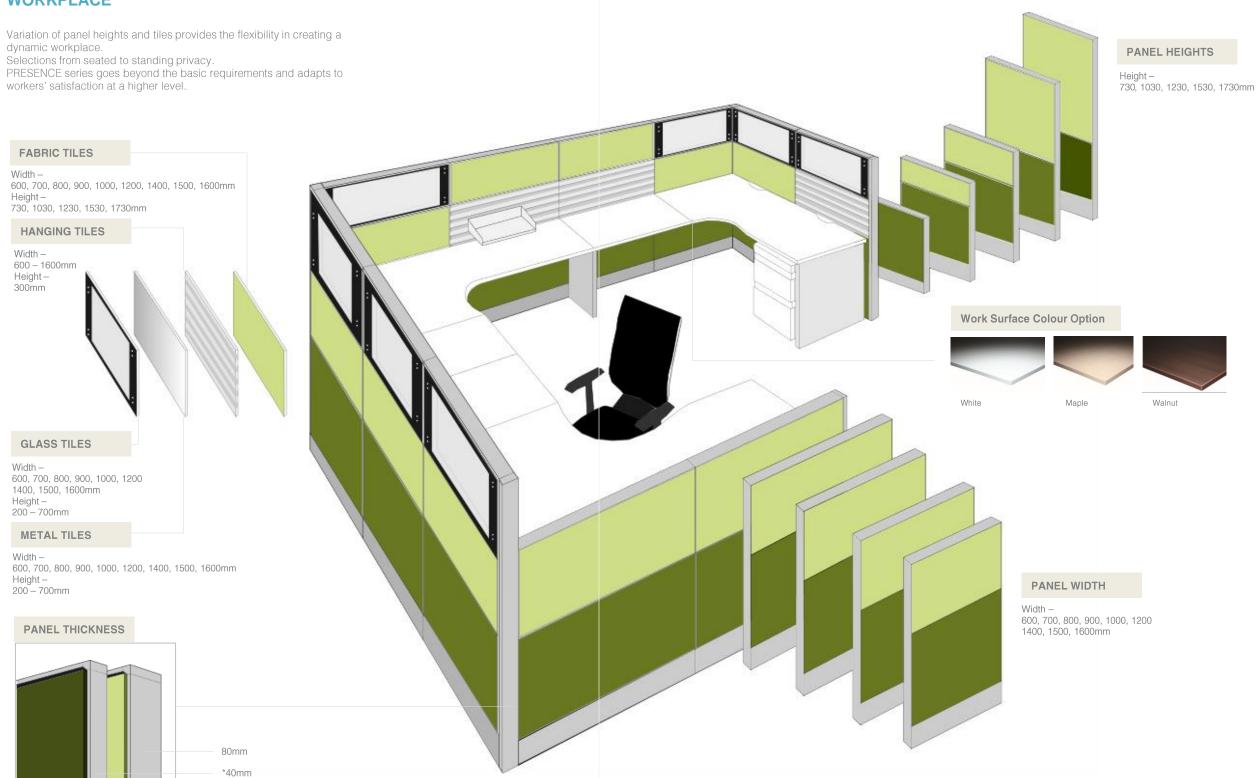

### Panels Tiles.

Flexibility in choosing the panel tiles.
Panels and glass screens keep the look clean, light and smart.

Performance.
A high performance office requires highly productive

PRESENCE was designed based on thoughtful details to increase comfort level and also improve efficiency so workers can reach their full potential.

### Panel Heights.

Customization of panel heights based on workplace preferences and adaptability.

# CREATE YOUR VERY OWN DYNAMIC WORKPLACE

\* Not suitable for cabling