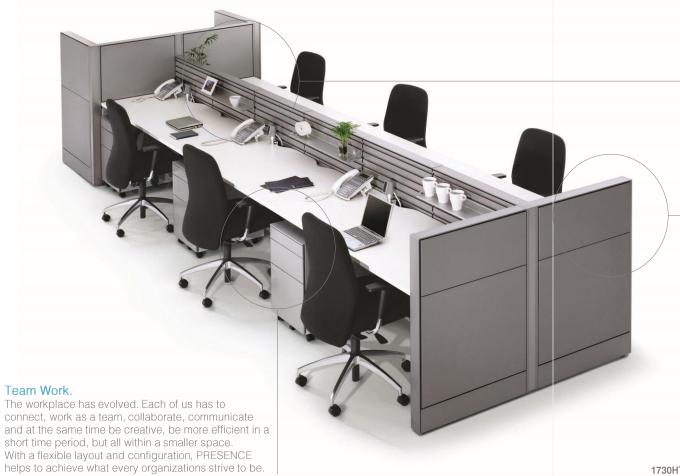

### Collaboration and Mobility.

PRESENCE support highly collaborative users who need space as well as workers who need to be mobile and not stay at their desk all day long. The flexibility easily adapts to the work environment changes.

### Visibility.

A lower panel allows for eye contact when necessary, yet provides privacy and a space to concentrate at other times.

connect, work as a team, collaborate, communicate and at the same time be creative, be more efficient in a short time period, but all within a smaller space. With a flexible layout and configuration, PRESENCE