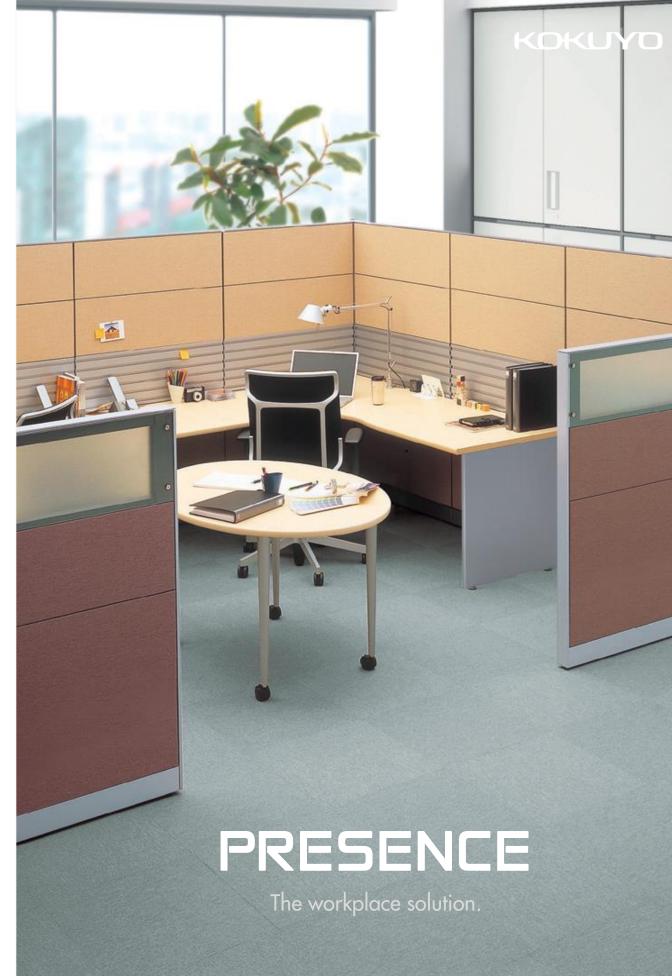

# **ACHIEVING EFFICIENCY THROUGH** SPACE AND COLLABORATION

Designed with the intention to solve many organizations' problems, PRESENCE provides the solutions for the ever changing office environment and set-up. It aims to increase work and space efficiency by

# **OPTIMIZING YOUR CREATIVITY** AND THE USE OF SPACE

PRESENCE is straightforward, functional and flexible in many ways. The modular workspace system makes it flexible to accommodate different workplace settings and configurations. From individual focus to team work formation style, this flexibility allows maximium use of the office space.

## Work-solution.

Complete with a selection of work top surfaces, accessories and panel sizes, PRESENCE creates a personalized and productive place to work in. A true work solution for the fast and dynamic organizations.