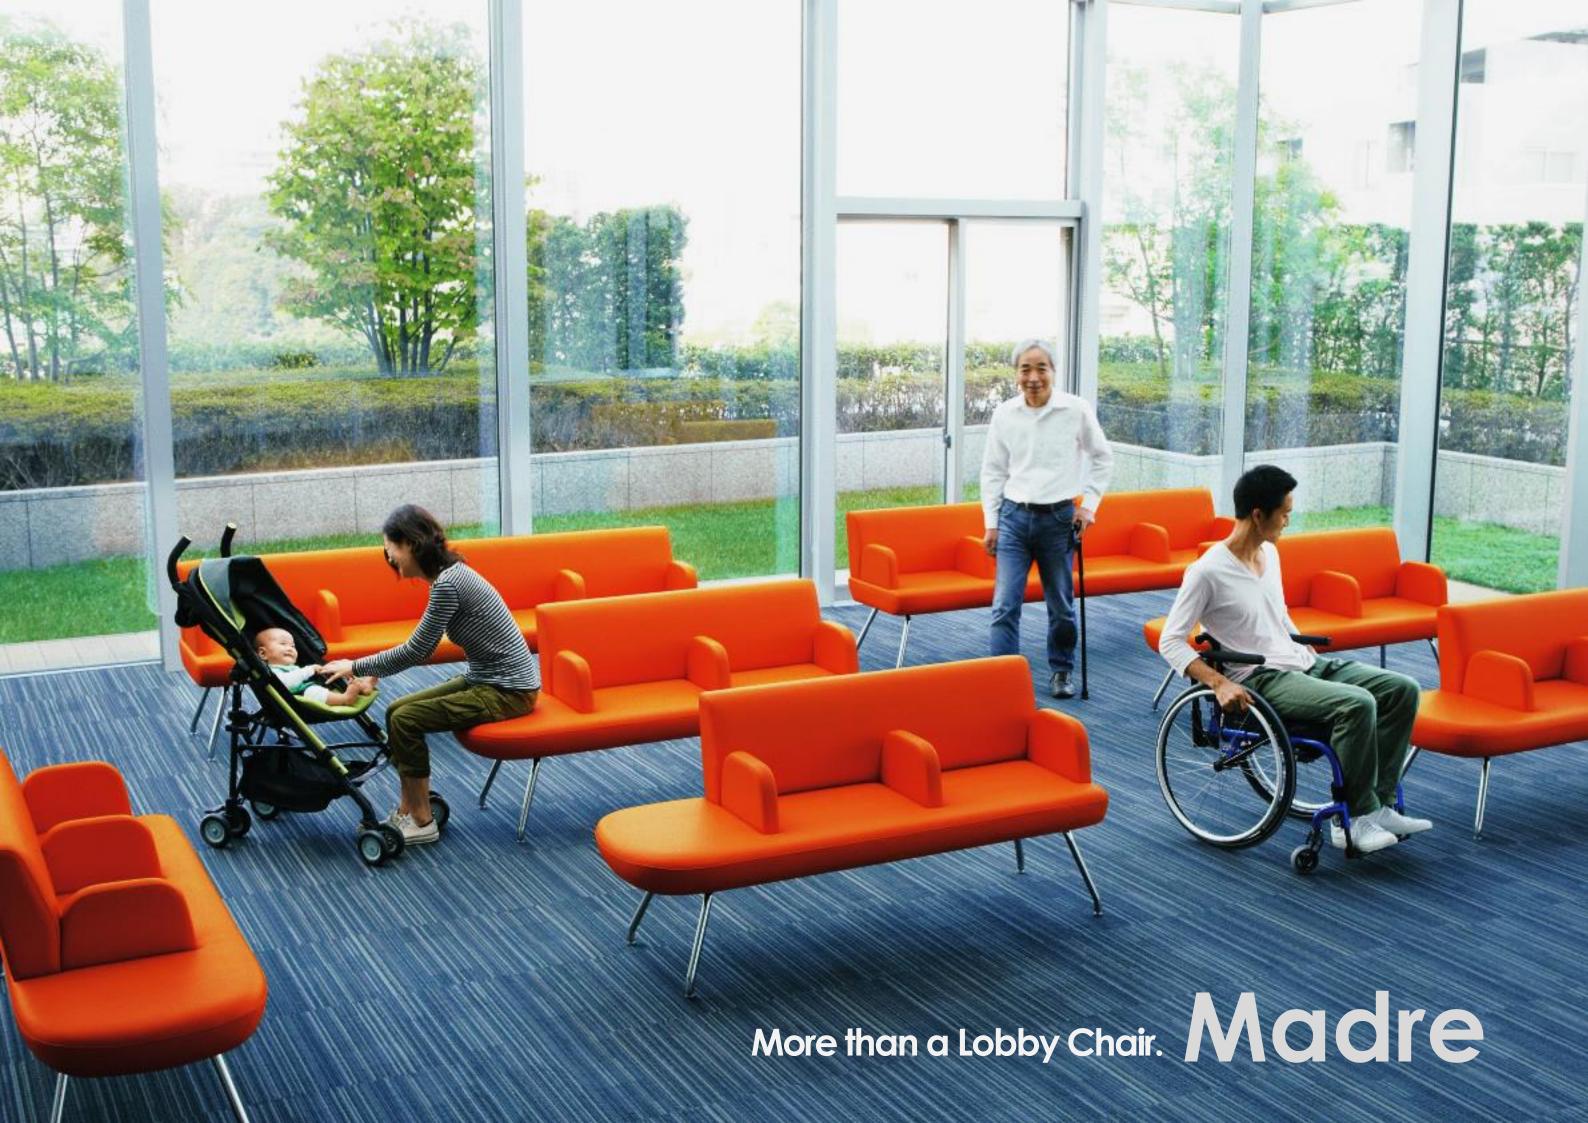

# **Essential Space.**

Waiting at a crowded spaces can be frustrating. Everyone deserves a space of their own.

No matter what kind of condition.

# Wheel-chair friendly

Bigger objects like wheelchair or baby stroller could access easily

### Legs Room

The curve corner allows better legs room and ease of access for disabled or senior citizen

### **Easy Access**

The corner of the chair was designed for easy access without blocking the main pathway