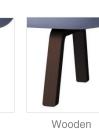

#### Wooden Legs

CN-W1104ALRN 4 Seaters with 2 Rounded Ends

CN-W1104ALN 4 Seaters with 1 Rounded Ends

CN-W1104AN 4 Seaters

CN-1103ALN

3 Seaters with

1 Rounded End (Left)

CN-W1103ALN 3 Seaters with 1 Rounded End (Left)