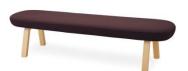

#### Metal Legs

CN-1104ALRN 4 Seaters with 2 Rounded Ends

CN-1104ALN 4 Seaters with 1 Rounded Ends

CN-1104AN 4 Seaters

CN-1103ARN 3 Seaters with 1 Rounded End (Right)

CN-1103AN 3 Seaters

#### Wooden Legs

CN-W1104ALRN 4 Seaters with 2 Rounded Ends

CN-W1104ALN 4 Seaters with 1 Rounded Ends

CN-W1104AN 4 Seaters

CN-1103ALN

3 Seaters with

1 Rounded End (Left)

CN-W1103ALN 3 Seaters with 1 Rounded End (Left)

CN-W1103ARN 3 Seaters with 1 Rounded End (Right)

CN-W1103AN 3 Seaters

Metal Legs

Wooden Legs with foldable backrest

CN-110BN 4 Seaters Bench

CN-W1153 4 Seaters with Foldable backrest

CN-1103BN 3 Seaters Bench

Wooden Legs

CN-W110BN 4 Seaters Bench

CN-W1103BN 3 Seaters Bench

Wooden

Metal

(Walnut)

(W21)