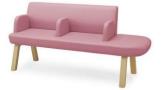

### Comfort

Underneath the chair was designed to be hollow, so legs could tuck under for more spaces