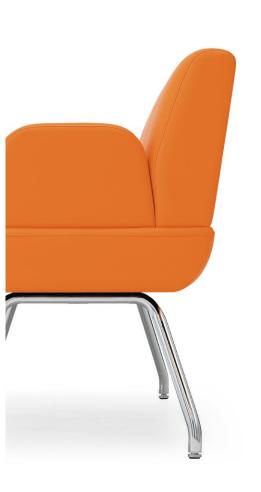

### Comfort

Underneath the chair was designed to be hollow, so legs could tuck under for more spaces

## **Visually Smart**

The backrest was designed a little lower than usual lobby chair, this gives the working staff better overall visual across the floor