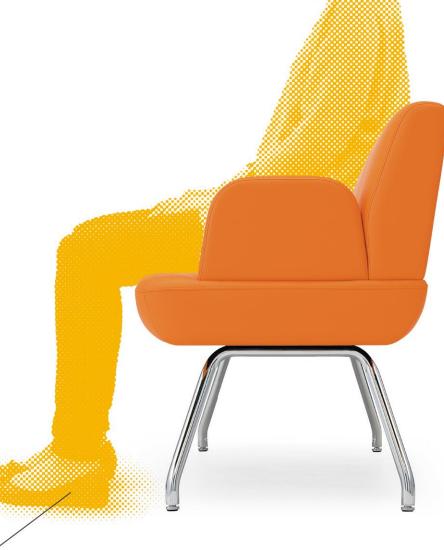

### Legs Room

The curve corner allows better legs room and ease of access for disabled or senior citizen

### **Easy Access**

The corner of the chair was designed for easy access without blocking the main pathway