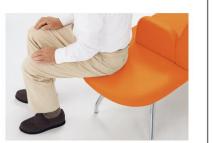

### Legs Room

The curve corner allows better legs room and ease of access for disabled or senior citizen

### **Easy Access**

The corner of the chair was designed for easy access without blocking the main pathway