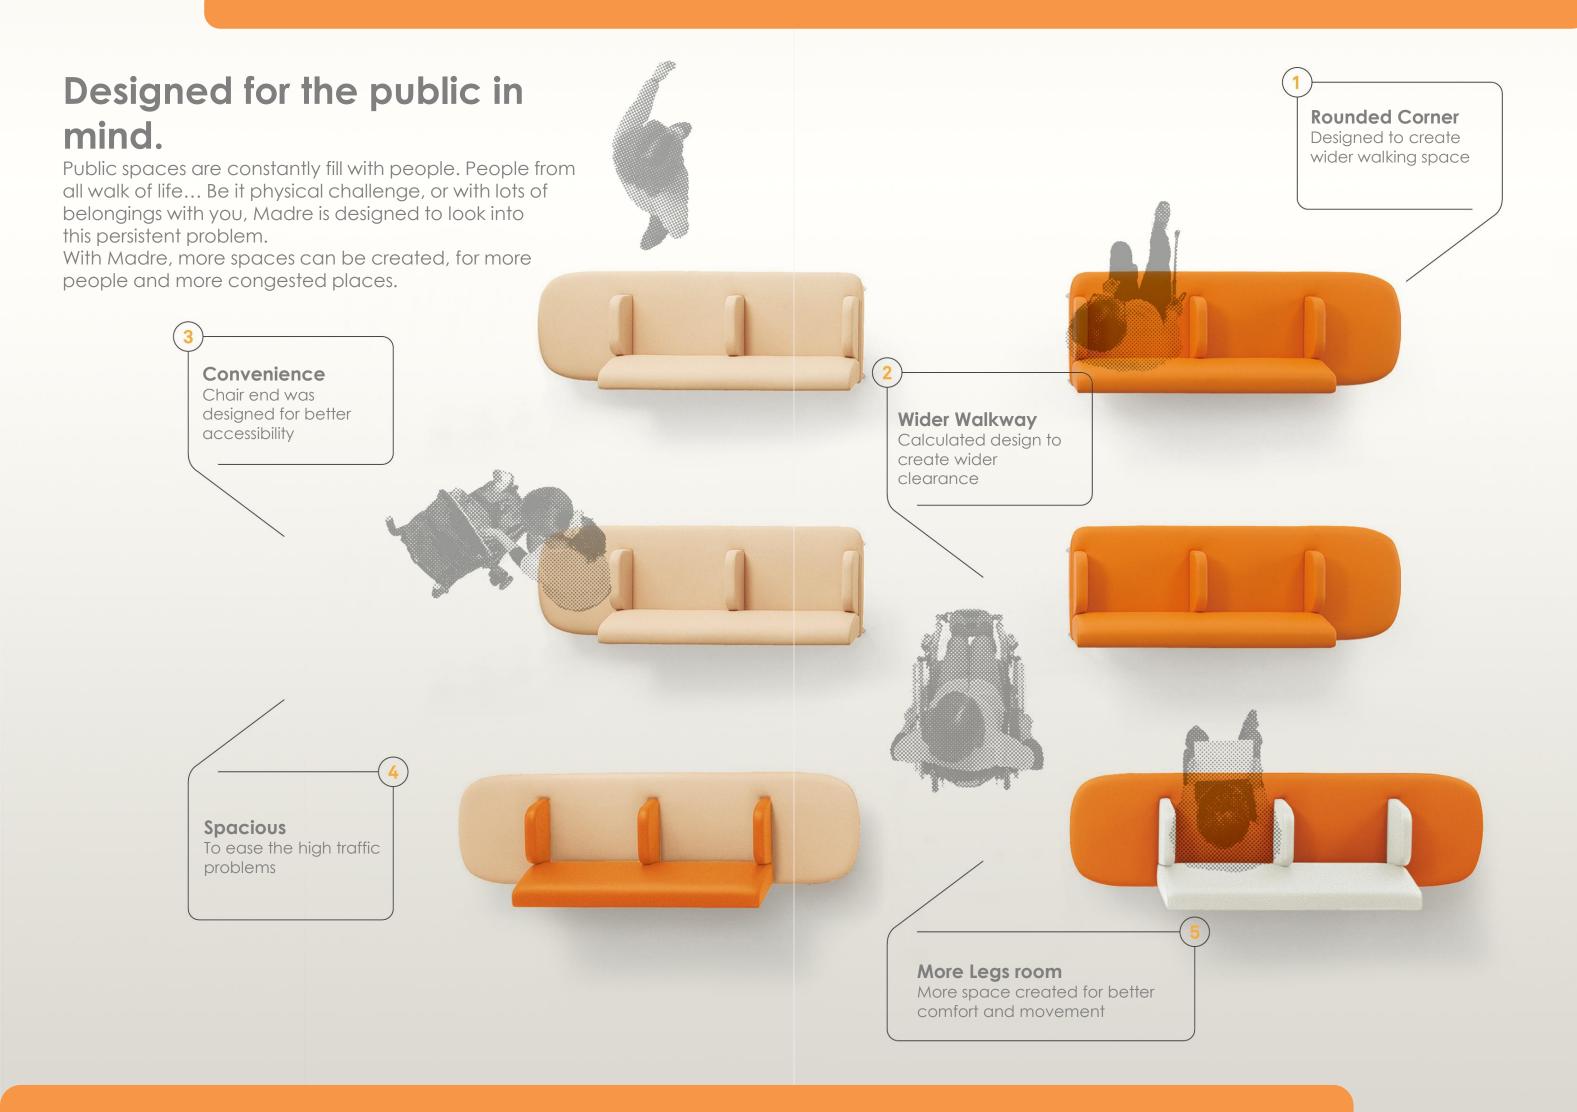

# Smart Design.

Each details can be seen on the chair itself. Every single design comes with a reason and significance.

From crafting out your personally space to creating more legs room, Madre is more than just a lobby chair.

### Comfort

Underneath the chair was designed to be hollow, so legs could tuck under for more spaces

## Personal Space

Individual space is craft out so that everyone is allocated to their own space

## **Visually Smart**

The backrest was designed a little lower than usual lobby chair, this gives the working staff better overall visual across the floor