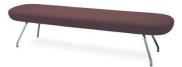

#### Metal Legs

CN-1104ALRN 4 Seaters with 2 Rounded Ends

CN-1104ALN 4 Seaters with 1 Rounded Ends

CN-1104AN 4 Seaters

CN-1103ARN 3 Seaters with 1 Rounded End (Right)

CN-1103AN 3 Seaters

#### Wooden Legs

CN-W1104ALRN 4 Seaters with 2 Rounded Ends

CN-W1104ALN 4 Seaters with 1 Rounded Ends

CN-W1104AN 4 Seaters

CN-1103ALN

3 Seaters with

1 Rounded End (Left)

CN-W1103ALN 3 Seaters with 1 Rounded End (Left)

CN-W1103ARN 3 Seaters with 1 Rounded End (Right)

CN-W1103AN 3 Seaters

Metal Legs

Wooden Legs with foldable backrest

CN-110BN 4 Seaters Bench

CN-W1153 4 Seaters with Foldable backrest

CN-1103BN 3 Seaters Bench

Wooden Legs

CN-W110BN 4 Seaters Bench

CN-W1103BN 3 Seaters Bench

Wooden

Metal

(Walnut)

(W21)