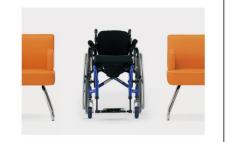

# Wheel-chair friendly

Bigger objects like wheelchair or baby stroller could access easily