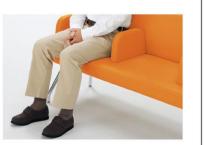

# Wheel-chair friendly

Bigger objects like wheelchair or baby stroller could access easily