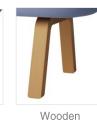

#### Wooden Legs

CN-W1104ALRN 4 Seaters with 2 Rounded Ends

CN-W1104ALN 4 Seaters with 1 Rounded Ends

CN-W1104AN 4 Seaters

CN-1103ALN

3 Seaters with

1 Rounded End (Left)

CN-W1103ALN 3 Seaters with 1 Rounded End (Left)