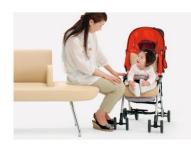

# Wheel-chair friendly

Bigger objects like wheelchair or baby stroller could access easily