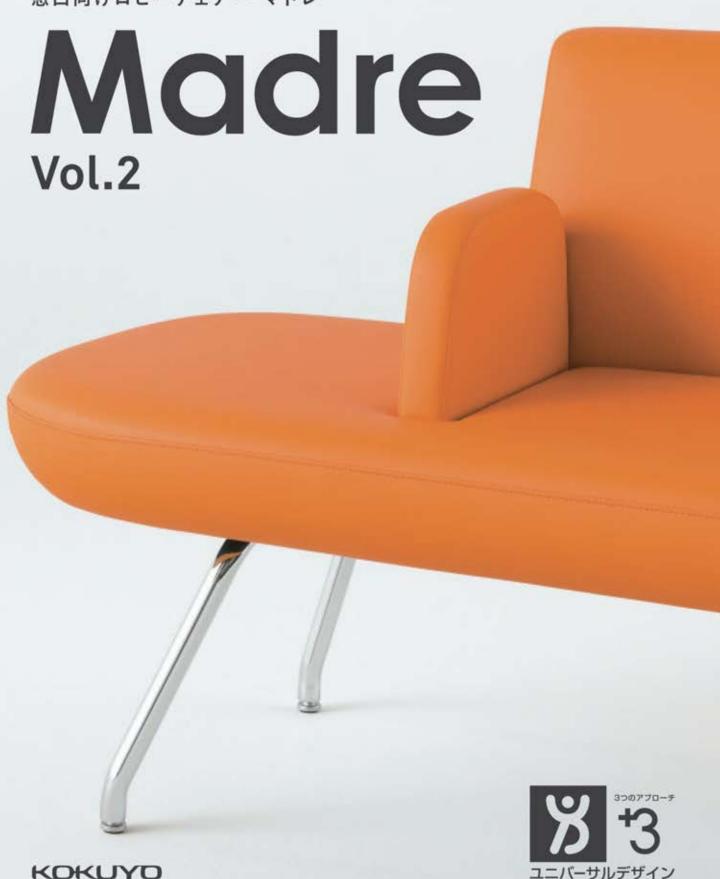

窓口向け口ビーチェアー マドレ







# **Essential Space.**

Waiting at a crowded spaces can be frustrating. Everyone deserves a space of their own.

No matter what kind of condition.



# Wheel-chair friendly

Bigger objects like wheelchair or baby stroller could access easily



### Legs Room

The curve corner allows better legs room and ease of access for disabled or senior citizen





### **Easy Access**

The corner of the chair was designed for easy access without blocking the main pathway



# Smart Design.

Each details can be seen on the chair itself. Every single design comes with a reason and significance.

From crafting out your personally space to creating more legs room, Madre is more than just a lobby chair.





### Comfort

Underneath the chair was designed to be hollow, so legs could tuck under for mor