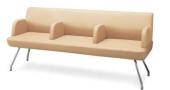

### Comfort

Underneath the chair was designed to be hollow, so legs could tuck under for more spaces

## **Visually Smart**

The backrest was designed a little lower than usual lobby chair, this gives the working staff better overall visual across the floor