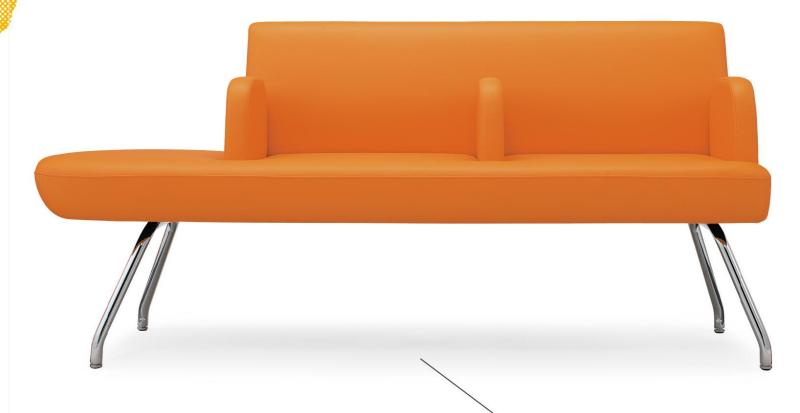

### Comfort

Underneath the chair was designed to be hollow, so legs could tuck under for more spaces

## Personal Space

Individual space is craft out so that everyone is allocated to their own space

## **Visually Smart**

The backrest was designed a little lower than usual lobby chair, this gives the working staff better overall visual across the floor