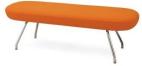

#### Metal Legs

CN-1104ALRN 4 Seaters with 2 Rounded Ends

CN-1104ALN 4 Seaters with 1 Rounded Ends

CN-1104AN 4 Seaters

CN-1103ARN 3 Seaters with 1 Rounded End (Right)

CN-1103AN 3 Seaters

#### Wooden Legs

CN-W1104ALRN 4 Seaters with 2 Rounded Ends

CN-W1104ALN 4 Seaters with 1 Rounded Ends

CN-W1104AN 4 Seaters

CN-1103ALN

3 Seaters with

1 Rounded End (Left)

CN-W1103ALN 3 Seaters with 1 Rounded End (Left)

CN-W1103ARN 3 Seaters with 1 Rounded End (Right)

CN-W1103AN 3 Seaters

Metal Legs

Wooden Legs with foldable backrest

CN-110BN 4 Seaters Bench

CN-W1153 4 Seaters with Foldable backrest

CN-1103BN 3 Seaters Bench

Wooden Legs

CN-W110BN 4 Seaters Bench

CN-W1103BN 3 Seaters Bench

Wooden

Metal

(Walnut)

(W21)