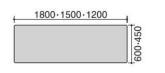

#### With modesty panel

KT-PS1201 W1800 x D600 x H720mm

KT-PS1202 W1500 x D450 x H720mm

Dimensions without Modesty Panel

Without modesty panel

KT-S1201

W1800 x D600 x H720mm

KT-1202 W1500 x D450 x H720mm