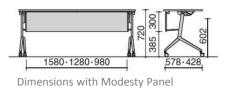

#### With modesty panel

KT-PS1201 W1800 x D600 x H720mm

KT-PS1202 W1500 x D450 x H720mm

Dimensions without Modesty Panel

Without modesty panel

KT-S1201

W1800 x D600 x H720mm

KT-1202 W1500 x D450 x H720mm