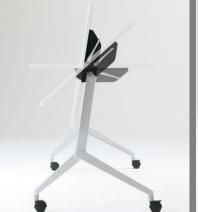

With seamless function and Mechanism.

Slim line design legs, that you could easily stack the tables and store in one corner neatly.

User-friendly lever for smooth operation

Still (REE STAR STAR SHIFTON 的利用的重 **福祉時間(117)** 345 潮感劇院 THE P 14.11 / topit

Shelving under the table top