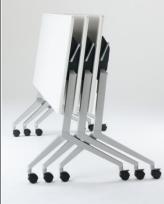

With seamless function and Mechanism.

Slim line design legs, that you could easily stack the tables and store in one corner neatly.

User-friendly lever for smooth operation

Still (REE STAR STAR SHIFTON 的利用的重 **福祉時間(117)** 345 潮感劇院 THE P 14.11 / topit