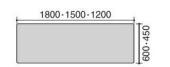

#### With modesty panel

KT-PS1201 W1800 x D600 x H720mm

KT-PS1202 W1500 x D450 x H720mm

Dimensions without Modesty Panel

Without modesty panel

KT-S1201

W1800 x D600 x H720mm

KT-1202 W1500 x D450 x H720mm