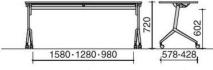

#### With modesty panel

KT-PS1201 W1800 x D600 x H720mm

KT-PS1202 W1500 x D450 x H720mm

Dimensions without Modesty Panel

Without modesty panel

KT-S1201

W1800 x D600 x H720mm

KT-1202 W1500 x D450 x H720mm