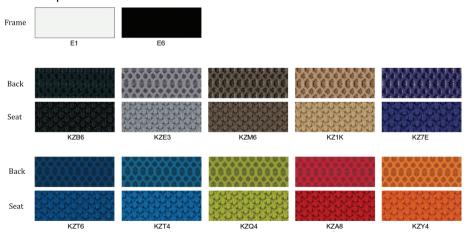

supports the user when using different gadgets that firmly supports the way you move your body.



#### **Unparalleled Back Lumbar Support**





Protruding area to provide a firm lower lumber support by turning the lever

The curvature provides an upright support by improving the seat posture.



**Back Lumbar Support** Optional frame colours to match your office environment.



**Seat Cushion technology** 

The seat cushion provides a firm support at the lower region and thighs area.





Adjustable Armrest The armrest support the movement of your arm seamlessly.



Ergonomic Headrest Designed for better support from the neck to shoulder area.



All white base First of its kind all white base. To match the overall outlook of the chair.







## Variation



## Duora

## Color Sample



## KOKUYO

Specifications may varies, please contact your local KOKUYO's sales office or dealers for more information.
Information in this brochure may change without further notice.
All copyrights and intellectual property rights including trademarks and copywrite, remain the property of KOKUYO. No partof this brochure may be reproduced without prior written permission from KOKUYO.