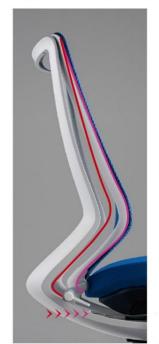

#### **Unparalleled Back Lumbar Support**

Protruding area to provide a firm lower lumber support by turning the lever

The curvature provides an upright support by improving the seat posture.

**Back Lumbar Support** Optional frame colours to match your office environment.