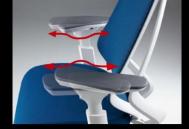

**Seat Cushion technology** 

The seat cushion provides a firm support at the lower region and thighs area.

Adjustable Armrest The armrest support the movement of your arm seamlessly.

Ergonomic Headrest Designed for better support from the neck to shoulder area.