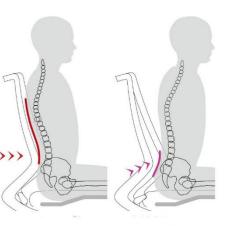

#### **Unparalleled Back Lumbar Support**

Protruding area to provide a firm lower lumber support by turning the lever

The curvature provides an upright support by improving the seat posture.

**Back Lumbar Support** Optional frame colours to match your office environment.