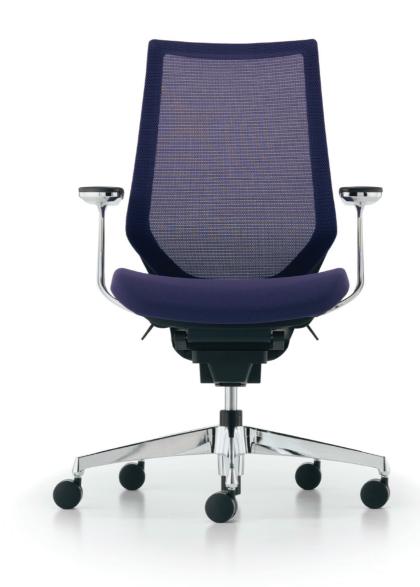

# Duora

Office Chair

**Stylish and Durable**Duora gives you the best support in its category. The protrusion at the lower back area of the backrest give the user a comfortable lumbar support or the choice of having the lumbar support mechanism. Duora also comes with an option of an adjustable armrest, the armrest that supports the user when using different gadgets that firmly supports the way you move your body.

#### **Unparalleled Back Lumbar Support**

Protruding area to provide a firm lower lumber support by turning the lever

The curvature provides an upright support by improving the seat posture.

**Back Lumbar Support** Optional frame colours to match your office environment.

**Seat Cushion technology** 

The seat cushion provides a firm support at the lower region and thighs area.

Adjustable Armrest The armrest support the movement of your arm seamlessly.

Ergonomic Headrest Designed for better support from the neck to shoulder area.