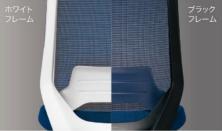

#### **Unparalleled Back Lumbar Support**

Protruding area to provide a firm lower lumber support by turning the lever

The curvature provides an upright support by improving the seat posture.

**Back Lumbar Support** Optional frame colours to match your office environment.

## Color Sample