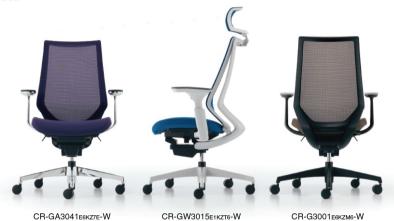

ble armrest, the armrest that supports the user when using different gadgets that firmly supports the way you move your body.



#### **Unparalleled Back Lumbar Support**





Protruding area to provide a firm lower lumber support by turning the lever

The curvature provides an upright support by improving the seat posture.



**Back Lumbar Support** Optional frame colours to match your office environment.



**Seat Cushion technology** 

The seat cushion provides a firm support at the lower region and thighs area.





Adjustable Armrest The armrest support the movement of your arm seamlessly.



Ergonomic Headrest Designed for better support from the neck to shoulder area.



All white base First of its kind all white base. To match the overall outlook of the chair.







## Variation



## Duora

## Color Sample



## KOKUYO

Specifications may varies, please contact your local KOKUYO's sales office or dealers for more information.
Information in this brochure may change without further notice.
All copyrights and intellectual property rights including trademarks and copywrite, remain the property of KOKUYO. No partof this brochure may be reproduced without prior written permission from KOKUYO.