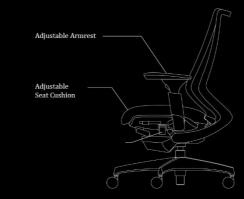

#### **Unparalleled Back Lumbar Support**

Protruding area to provide a firm lower lumber support by turning the lever

The curvature provides an upright support by improving the seat posture.

**Back Lumbar Support** Optional frame colours to match your office environment.

**Seat Cushion technology** 

The seat cushion provides a firm support at the lower region and thighs area.

Adjustable Armrest The armrest support the movement of your arm seamlessly.

Ergonomic Headrest Designed for better support from the neck to shoulder area.