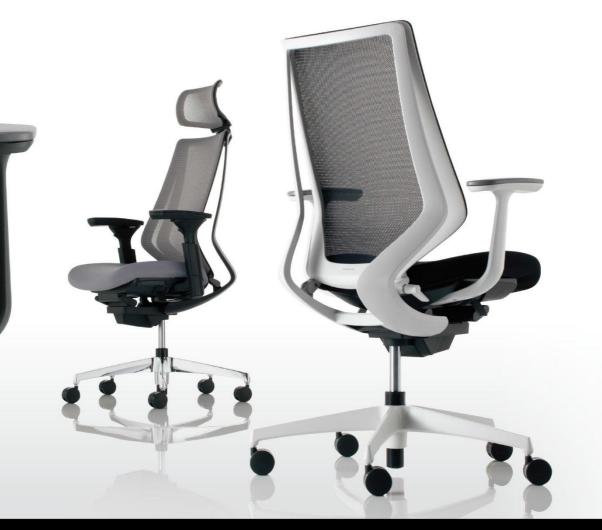

All white base First of its kind all white base. To match the overall outlook of the chair.

## Variation