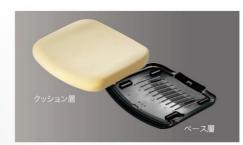

**Seat Cushion technology** 

The seat cushion provides a firm support at the lower region and thighs area.

Adjustable Armrest The armrest support the movement of your arm seamlessly.

Ergonomic Headrest Designed for better support from the neck to shoulder area.