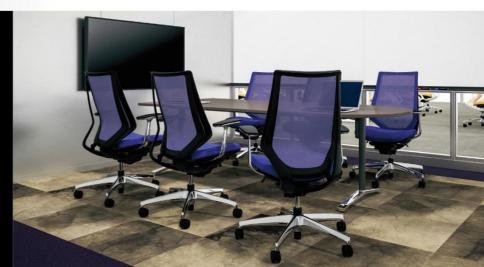

# Duora

Office Chair

**Stylish and Durable**Duora gives you the best support in its category. The protrusion at the lower back area of the backrest give the user a comfortable lumbar support or the choice of having the lumbar support mechanism. Duora also comes with an option of an adjustable armrest, the armrest that supports the user when using different gadgets that firmly supports the way you move your body.

## Duora