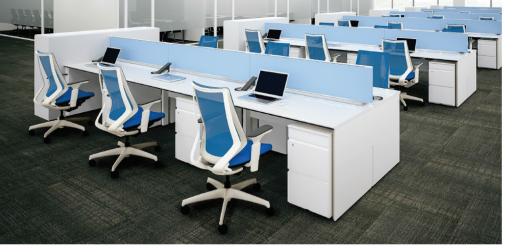

# Duora

Office Chair

**Stylish and Durable**Duora gives you the best support in its category. The protrusion at the lower back area of the backrest give the user a comfortable lumbar support or the choice of having the lumbar support mechanism. Duora also comes with an option of an adjustable armrest, the armrest that supports the user when using different gadgets that firmly supports the way you move your body.

## Duora