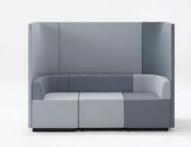

Healing of open fatigue, improve the quality of discussion "Brackets".

The Brackets has the capabilities of reduce unwanted noise from the surrounding. The panel is built in

Sound-absorbing
Urethane Ru.
And the height
Of the panel is

s it gives you a wrap

1400mm height as it gives you a wrapped up feeling thus enclosed and kept all the message within the cubicle.

Brackets is flexible and can be configure according to the way you want it.

Brackets is designed to take into account of legs room, easy of getting out and in the cubicle.

Please kindly contact your local distributor or any of the KOKUYO's affiliated partners.

Above specifications is correct at the time of printing, any amendments and changes will not be notify.