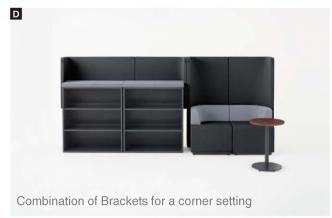

The top board is in cushion upholstery and it gives a comfortable feel when lean on it during the conversation.

Brackets Lite allows you to configure to the way you want and how you want the booth to look like just to complement your office layout and décor.