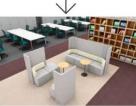

#### Library

#### Refresh Corner

Interaction at refresh corner

Meeting

Magnet Space

The Booths

To create an ambient motion that look into prevent of unwanted noise and line of sight

To enhance the creativity of worker, ingenuity and attention to details.