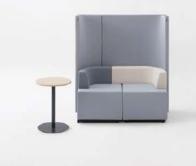

# [brackets]

「brackets lite」

# Creativity comes with design inspiration...

Many possibilities, Unlimited options.

An ideal set-up for group TV conference and discussion.

Ideal for waiting area or even a personal space.

Time for group discussion, create islands for better collaboration.

The Social Connection...

「brackets lite」 informal communication table which connects office worker

#### The Space-saver social connection.

There is always a cross junction when people meet, greet and even a quick exchange before they move on.

Bracket Lite is the junction of social connection.

Designed to as a high table, is an ideal place when employees could have a quick exchange and catch up while in the Bracket Lite booth.