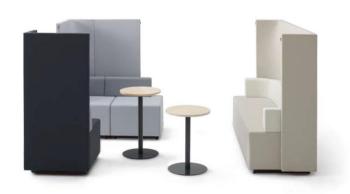

ou want and how you want the booth to look like just to complement your office layout and décor.

Brackets Lite also comes with low cabinet for easy storage. It works well for a touch down for writing small note of filing up of information.











10 11













「brackets lite」

#### Video Conference Configuration



© CN-493AHK4C2K4C3 ×2 CNA-49LCD ×1
© CN-4917LHp1MK4C2 ×1 CNC-4910 ×2



#### Casual Discussion Configuration





## Video Conference Configuration with Brackets Lite



MT-499HSK4C2 ×1 CN-4917LHPAWK4C2 ×1 2700

MT-499TEK4C2 ×1 CNA-49LCD ×1

CN-493AHK4C2K4C3 ×2 CNC-4910 ×2

Small discussion Configuration with Brackets Lite



МТ-499НSк4B6 ×1 СN-491СНк4B6к4C3 ×1 3200
МТ-499НEк4B6 ×1 СN-49C45Lм55 ×1
ОСN-491BHк4B6к4C3 ×1 СNC-4910 ×2

#### island Discussion Configuration



CN-493AHk402k401 ×1 CN-491FHk4c2k4c3 ×1

CN-491BHk4B6k4c3 ×1 CN-49C45Hp1M ×1

CN-491BHk4c2k4c3 ×1 CN-49C45Lp1M ×1

CN-4910 ×1



#### Close-up Discussion Configuration





#### Mix and Match of selections of colors Upholstery

Please kindly refer to KOKUYO 2014 master catalog for More colors selections.







15

#### Sofa [brackets]



Connector parts are available

CN-491DH+CN-491H CN-491FH+CN-491H CN-491GH+CN-491H

to join both cushions seats

It can be connected easily.
When you open the KOKUYO
tag part of the back panel side
Panels are connected using

#### Table [brackets]







#### Table [brackets lite]

#### MT-494TS□ MT-494TS■□ ■ MT-494TE□ ■ MT-494TJ□ MT-494TJ■□ MT-494TE■□ MT-494TSK4C3 MT-494TJPAWK4C3 МТ-494ТЕк4С3 ■ MT-499TE□ MT-499TJ MT-499TS□ MT-499TE■□ MT-499TJ■□ MT-499TS