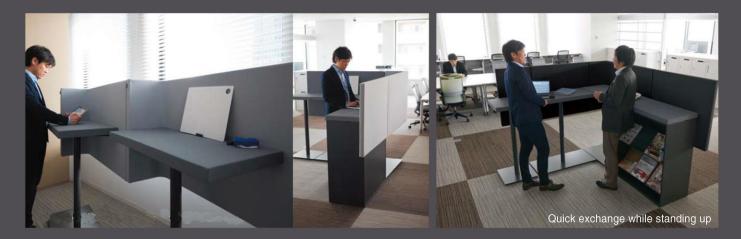

The Social Connection...

「brackets lite」 informal communication table which connects office worker

#### The Space-saver social connection.

There is always a cross junction when people meet, greet and even a quick exchange before they move on.

Bracket Lite is the junction of social connection.

Designed to as a high table, is an ideal place when employees could have a quick exchange and catch up while in the Bracket Lite booth.

The top board is in cushion upholstery and it gives a comfortable feel when lean on it during the conversation.

Brackets Lite allows you to configure to the way you want and how you want the booth to look like just to complement your office layout and décor.

Brackets Lite also comes with low cabinet for easy storage. It works well for a touch down for writing small note of filing up of information.

10 11

「brackets lite」