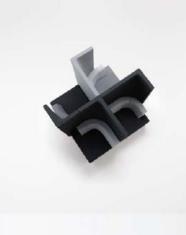

# [brackets]

「brackets lite」

The Social Connection...

「brackets lite」 informal communication table which connects office worker

#### The Space-saver social connection.

There is always a cross junction when people meet, greet and even a quick exchange before they move on.

Bracket Lite is the junction of social connection.

Designed to as a high table, is an ideal place when employees could have a quick exchange and catch up while in the Bracket Lite booth.