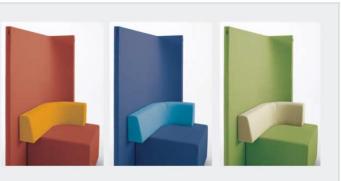

#### Mix and Match of selections of colors Upholstery

Please kindly refer to KOKUYO 2014 master catalog for More colors selections.

15

#### Sofa [brackets]

Connector parts are available

CN-491DH+CN-491H CN-491FH+CN-491H CN-491GH+CN-491H

to join both cushions seats

It can be connected easily.
When you open the KOKUYO
tag part of the back panel side
Panels are connected using