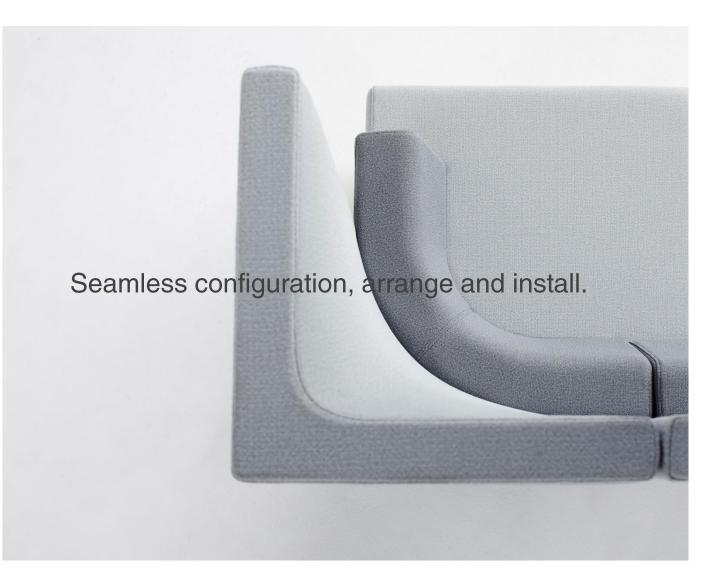

#### Sofa [brackets]

Connector parts are available

CN-491DH+CN-491H CN-491FH+CN-491H CN-491GH+CN-491H

to join both cushions seats

It can be connected easily.
When you open the KOKUYO
tag part of the back panel side
Panels are connected using