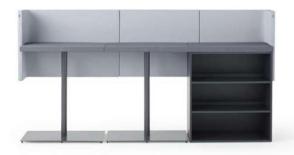

#### Shelf [brackets lite]

For filing purpose

For item storage

#### Panels fabric colors / Table Top colors selections

Panel / sound-absorbing urethane, plywood, MDF, polyurethane foam Melamine top board / particle board, melamine veneer Leg / steel, powder coating Shelf / print paper, plywood, particle board

Counter Table Top / particle board, melamine veneer Leg / steel, powder coating Panel / sound-absorbing urethane, plywood, MDF, polyurethane foam

Option Whiteboard tray / acrylic, veneer Tablet Stands / steel, powder coating LCD mounting bracket / steel, powder coating