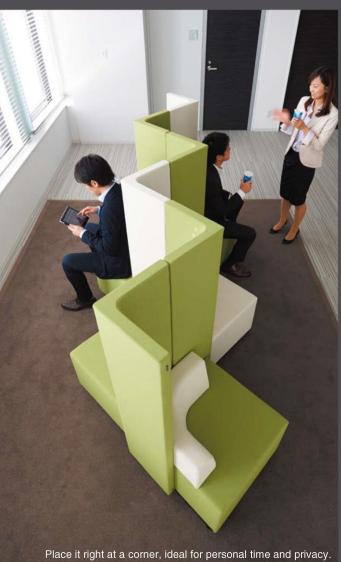

# Creativity comes with design inspiration...

Many possibilities, Unlimited options.

An ideal set-up for group TV conference and discussion.

Ideal for waiting area or even a personal space.

Time for group discussion, create islands for better collaboration.