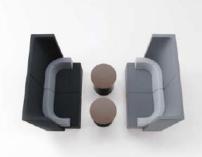

The top board is in cushion upholstery and it gives a comfortable feel when lean on it during the conversation.

Brackets Lite allows you to configure to the way you want and how you want the booth to look like just to complement your office layout and décor.

Brackets Lite also comes with low cabinet for easy storage. It works well for a touch down for writing small note of filing up of information.

10 11

「brackets lite」