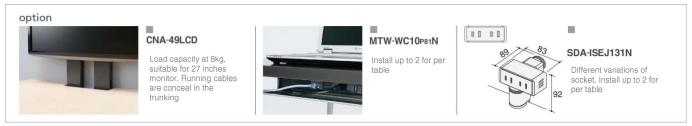

Counter Table Top / particle board, melamine veneer Leg / steel, powder coating Panel / sound-absorbing urethane, plywood, MDF, polyurethane foam

Option Whiteboard tray / acrylic, veneer Tablet Stands / steel, powder coating LCD mounting bracket / steel, powder coating