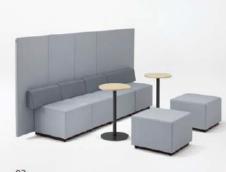

### KOKUYO

Japan | China | Hong Kong | Singapore | Malaysia | Thailand | India | Indonesia www.kokuyo.com/en/





Concentration space

Communication space

Refreshment space

Personal space

Lighthearted space

Aggregation space

Mode change space

# [brackets]

「brackets lite」

# Creativity comes with design inspiration...



















Many possibilities, Unlimited options.













































An ideal set-up for group TV conference and discussion.



Ideal for waiting area or even a personal space.



Time for group discussion, create islands for better collaboration.







The Social Connection...







「brackets lite」 informal communication table which connects office worker

#### The Space-saver social connection.

There is always a cross junction when people meet, greet and even a quick exchange before they move on.

Bracket Lite is the junction of social connection.

Designed to as a high table, is an ideal place when employees could have a quick exchange and catch up while in the Bracket Lite booth.

The top board is in cushion upholstery and it gives a comfortable feel when lean on it during the conversation.

Brackets Lite allows you to configure to the