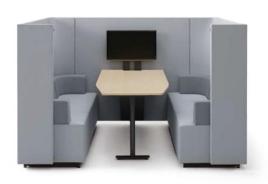

# Creativity comes with design inspiration...

Many possibilities, Unlimited options.

An ideal set-up for group TV conference and discussion.

Ideal for waiting area or even a personal space.

Time for group discussion, create islands for better collaboration.

The Social Connection...

「brackets lite」 informal communication table which connects office worker

#### The Space-saver social connection.

There is always a cross junction when people meet, greet and even a quick exchange before they move on.

Bracket Lite is the junction of social connection.

Designed to as a high table, is an ideal place when employees could have a quick exchange and catch up while in the Bracket Lite booth.

The top board is in cushion upholstery and it gives a comfortable feel when lean on it during the conversation.

Brackets Lite allows you to configure to the way you want and how you want the booth to look like just to complement your office layout and décor.

Brackets Lite also comes with low cabinet for easy storage. It works well for a touch down for writing small note of filing up of information.

10 11

「brackets lite」