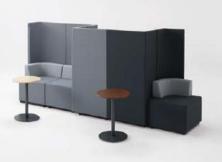

#### 「brackets」 Message

The Environment that allows free discussion without the interfering of the surrounding.

With the increase of open space concept, the aim is to encourage collaboration and interaction between workers. However, there is a lack profound research on how our daily message was not able to transmitted through based on the environments factor.

Healing of open fatigue, improve the quality of discussion "Brackets".

The Brackets has the capabilities of reduce unwanted noise from the surrounding. The panel is built in

Sound-absorbing
Urethane Ru.
And the height
Of the panel is

s it gives you a wrap

1400mm height as it gives you a wrapped up feeling thus enclosed and kept all the message within the cubicle.

Brackets is flexible and can be configure according to the way you want it.