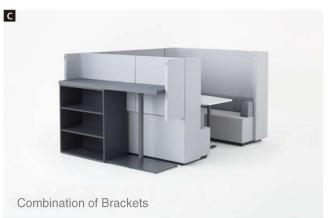

The top board is in cushion upholstery and it gives a comfortable feel when lean on it during the conversation.

Brackets Lite allows you to configure to the way you want and how you want the booth to look like just to complement your office layout and décor.