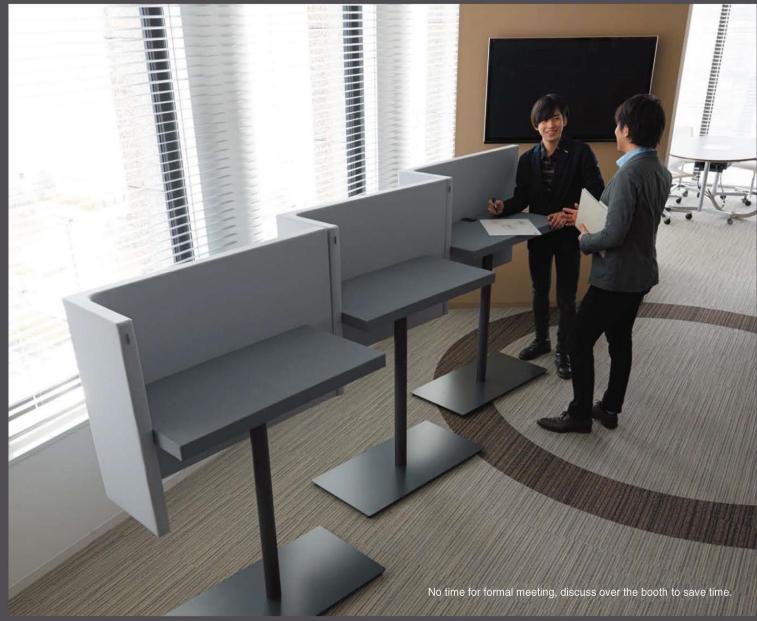

#### The Space-saver social connection.

There is always a cross junction when people meet, greet and even a quick exchange before they move on.

Bracket Lite is the junction of social connection.

Designed to as a high table, is an ideal place when employees could have a quick exchange and catch up while in the Bracket Lite booth.

The top board is in cushion upholstery and it gives a comfortable feel when lean on it during the conversation.

Brackets Lite allows you to configure to the way you want and how you want the booth to look like just to complement your office layout and décor.