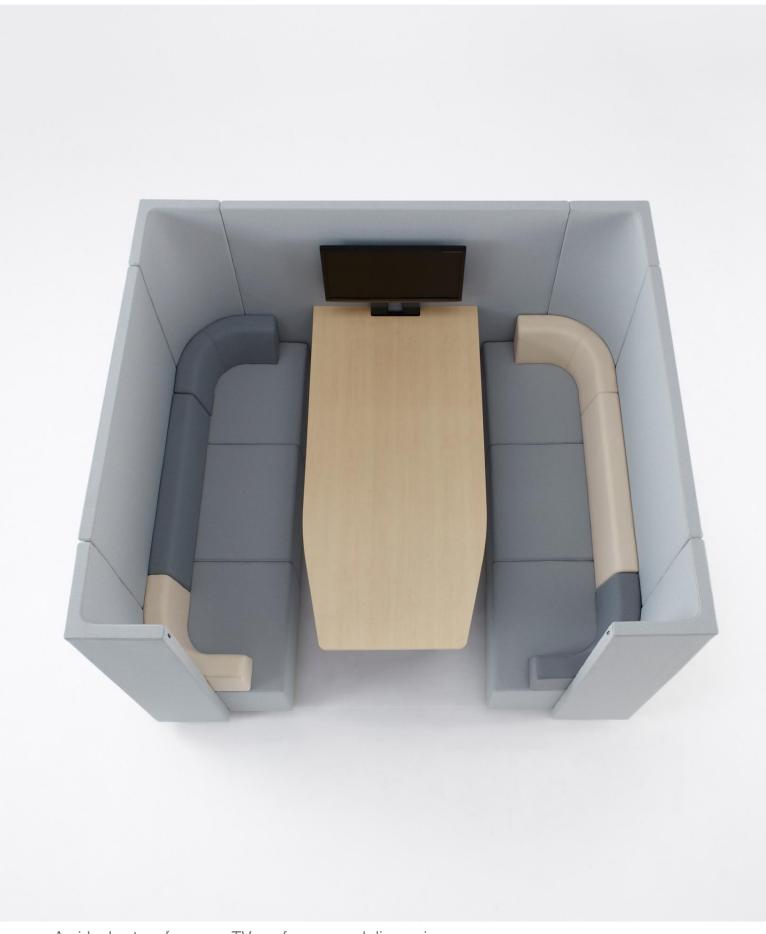

#### Video Conference Configuration

© CN-493AHK4C2K4C3 ×2 CNA-49LCD ×1
© CN-4917LHp1MK4C2 ×1 CNC-4910 ×2

## Video Conference Configuration with Brackets Lite

MT-499HSK4C2 ×1 CN-4917LHPAWK4C2 ×1 2700

MT-499TEK4C2 ×1 CNA-49LCD ×1

CN-493AHK4C2K4C3 ×2 CNC-4910 ×2

Small discussion Configuration with Brackets Lite