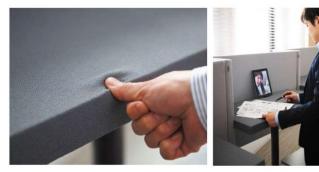

The top board is in cushion upholstery and it gives a comfortable feel when lean on it during the conversation.

Brackets Lite allows you to configure to the way you want and how you want the booth to look like just to complement your office layout and décor.

Brackets Lite also comes with low cabinet for easy storage. It works well for a touch down for writing small note of filing up of information.

10 11

「brackets lite」