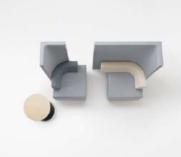

#### Shelf [brackets lite]

For filing purpose

For item storage

#### Panels fabric colors / Table Top colors selections

Panel / sound-absorbing urethane, plywood, MDF, polyurethane foam Melamine top board / particle board, melamine veneer Leg / steel, powder coating Shelf / print paper, plywood, particle board