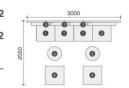

ove on.

Bracket Lite is the junction of social connection.

Designed to as a high table, is an ideal place when employees could have a quick exchange and catch up while in the Bracket Lite booth.

The top board is in cushion upholstery and it gives a comfortable feel when lean on it during the conversation.

Brackets Lite allows you to configure to the way you want and how you want the booth to look like just to complement your office layout and décor.

Brackets Lite also comes with low cabinet for easy storage. It works well for a touch down for writing small note of filing up of information.











10 11













「brackets lite」

#### Video Conference Configuration



© CN-493AHK4C2K4C3 ×2 CNA-49LCD ×1
© CN-4917LHp1MK4C2 ×1 CNC-4910 ×2



#### Casual Discussion Configuration





## Video Conference Configuration with Brackets Lite



MT-499HSK4C2 ×1 CN-4917LHPAWK4C2 ×1 2700

MT-499TEK4C2 ×1 CNA-49LCD ×1

CN-493AHK4C2K4C3 ×2 CNC-4910 ×2

Small discussion Configuration with Brackets Lite



МТ-499НSк4B6 ×1 СN-491СНк4B6к4C3 ×1 3200
МТ-499НEк4B6 ×1 СN-49C45Lм55 ×1
ОСN-491BHк4B6к4C3 ×1 СNC-4910 ×2

#### island Discussion Configuration



CN-493AHk402k401 ×1 CN-491FHk4c2k4c3 ×1

CN-491BHk4B6k4c3 ×1 CN-49C45Hp1M ×1

CN-491BHk4c2k4c3 ×1 CN-49C45Lp1M ×1

CN-4910 ×1



#### Close-up Discussion Configuration





#### Mix and Match of selections of colors Upholstery

Please kindly refer to KOKUYO 2014 master catalog for More colors selections.







15

#### Sofa [brackets]



Connector parts are available

CN-491DH+CN-491H CN-491FH+CN-491H CN-491GH+CN-491H

to join both