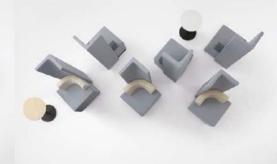

# [brackets]

「brackets lite」

# Creativity comes with design inspiration...

Many possibilities, Unlimited options.

An ideal set-up for group TV conference and discussion.

Ideal for waiting area or even a personal space.

Time for group discussion, create islands for better collaboration.

The Social Connection...

「brackets lite」 informal communication table which connects office worker

#### The Space-saver social connection.

There is always a cross junction when people meet, greet and even a quick exchange before they move on.

Bracket Lite is the junction of social connection.

Designed to as a high table, is an ideal place when employees could have a quick exchange and catch up while in the Bracket Lite booth.