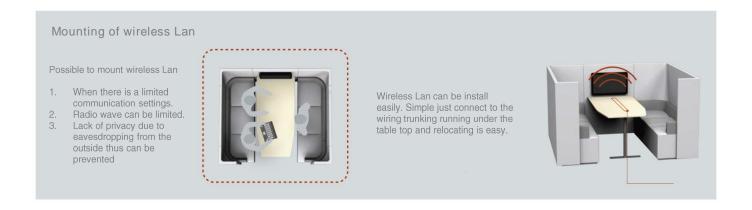

Healing of open fatigue, improve the quality of discussion "Brackets".

The Brackets has the capabilities of reduce unwanted noise from the surrounding. The panel is built in

Sound-absorbing
Urethane Ru.
And the height
Of the panel is

s it gives you a wrap

1400mm height as it gives you a wrapped up feeling thus enclosed and kept all the message within the cubicle.

Brackets is flexible and can be configure according to the way you want it.