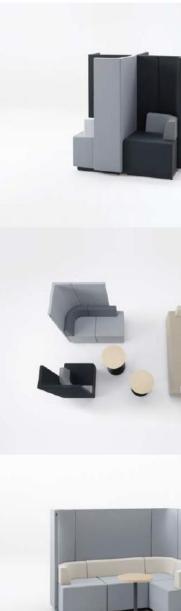

#### Sofa [brackets]

Connector parts are available

CN-491DH+CN-491H CN-491FH+CN-491H CN-491GH+CN-491H

to join both cushions seats

It can be connected easily.
When you open the KOKUYO
tag part of the back panel side
Panels are connected using

#### Table [brackets]

#### Table [brackets lite]