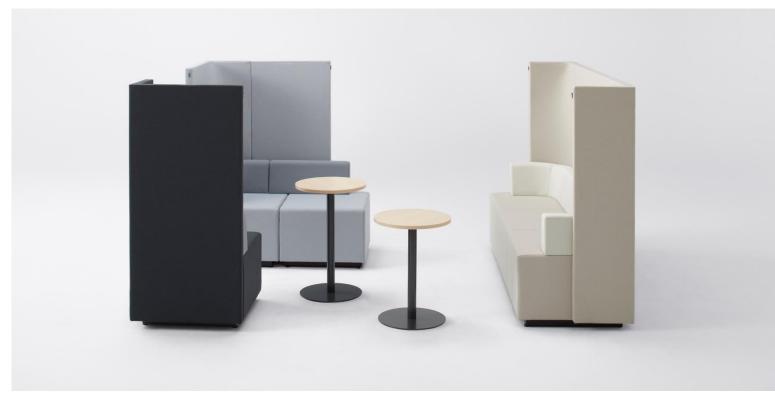

#### Mix and Match of selections of colors Upholstery

Please kindly refer to KOKUYO 2014 master catalog for More colors selections.

15

#### Panels fabric colors / Table Top colors selections

Panel / sound-absorbing urethane, plywood, MDF, polyurethane foam Melamine top board / particle board, melamine veneer Leg / steel, powder coating Shelf / print paper, plywood, particle board

Counter Table Top / particle board, melamine veneer Leg / steel, powder coating Panel / sound-absorbing urethane, plywood, MDF, polyurethane foam

Option Whiteboard tray / acrylic, veneer Tablet Stands / steel, powder coating LCD mounting bracket / steel, powder coating