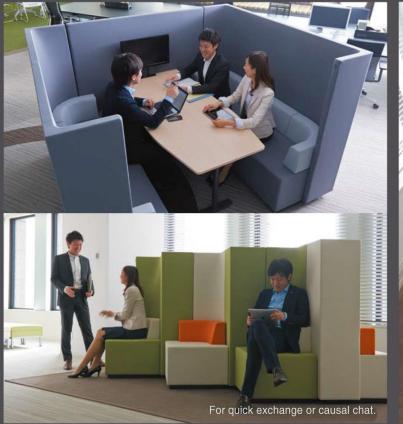

# Creativity comes with design inspiration...

Many possibilities, Unlimited options.

An ideal set-up for group TV conference and discussion.

Ideal for waiting area or even a personal space.

Time for group discussion, create islands for better collaboration.

#### The Space-saver social connection.

There is always a cross junction when people meet, greet and even a quick exchange before they move on.

Bracket Lite is the junction of social connection.

Designed to as a high table, is an ideal place when employees could have a quick exchange and catch up while in the Bracket Lite booth.

#### Casual Discussion Configuration