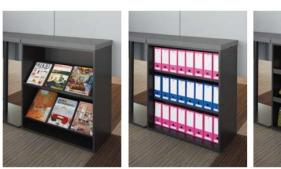

15

#### Sofa [brackets]



Connector parts are available

CN-491DH+CN-491H CN-491FH+CN-491H CN-491GH+CN-491H

to join both cushions seats

It can be connected easily.
When you open the KOKUYO
tag part of the back panel side
Panels are connected using

#### Table [brackets]







#### Table [brackets lite]

#### MT-494TS□ MT-494TS■□ ■ MT-494TE□ ■ MT-494TJ□ MT-494TJ■□ MT-494TE■□ MT-494TSK4C3 MT-494TJPAWK4C3 МТ-494ТЕк4С3 ■ MT-499TE□ MT-499TJ MT-499TS□ MT-499TE■□ MT-499TJ■□ MT-499TS■□ /W1050×D500×H1400

MT-499TJP1MK4C2



MT-499TS

MT-499TSK4C3



MT-499TEK4C3

MT-499TE

MT-499TJ

The top board is in cushion finished that allows leaning While having conversation. The material is also waterrepellent coating, just wipe away when spill on the top board.



#### Shelf [brackets lite]







For filing purpose

For item storage

#### Panels fabric colors / Table Top colors selections



Panel / sound-absorbing urethane, plywood, MDF, polyurethane foam Melamine top board / particle board, melamine veneer Leg / steel, powder coating Shelf / print paper, plywood, particle board

Counter Table Top / particle board, melamine veneer Leg / steel, powder coating Panel / sound-absorbing urethane, plywood, MDF, polyurethane foam

Option Whiteboard tray / acrylic, veneer Tablet Stands / steel, powder coating LCD mounting bracket / steel, powder coating

#### 「brackets」 Message

The Environment that allows free discussion without the interfering of the surrounding.

With the increase of open space concept, the aim is to encourage collaboration and interaction between workers. However,