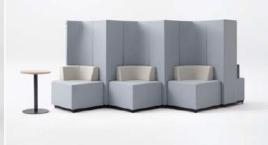

Healing of open fatigue, improve the quality of discussion "Brackets".

The Brackets has the capabilities of reduce unwanted noise from the surrounding. The panel is built in

Sound-absorbing
Urethane Ru.
And the height
Of the panel is

s it gives you a wrap

1400mm height as it gives you a wrapped up feeling thus enclosed and kept all the message within the cubicle.

Brackets is flexible and can be configure according to the way you want it.

Brackets is designed to take into account of legs room, easy of getting out and in the cubicle.

Please kindly contact your local distributor or any of the KOKUYO's affiliated partners.

Above specifications is correct at the time of printing, any amendments and changes will not be notify.