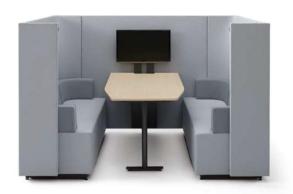

#### 「brackets」 Message

The Environment that allows free discussion without the interfering of the surrounding.

With the increase of open space concept, the aim is to encourage collaboration and interaction between workers. However, there is a lack profound research on how our daily message was not able to transmitted through based on the environments factor.

Healing of open fatigue, improve the quality of discussion "Brackets".

The Brackets has the capabilities of reduce unwanted noise from the surrounding. The panel is built in

Sound-absorbing
Urethane Ru.
And the height
Of the panel is

s it gives you a wrap

1400mm height as it gives you a wrapped up feeling thus enclosed and kept all the message within the cubicle.

Brackets is flexible and can be configure according to the way you want it.