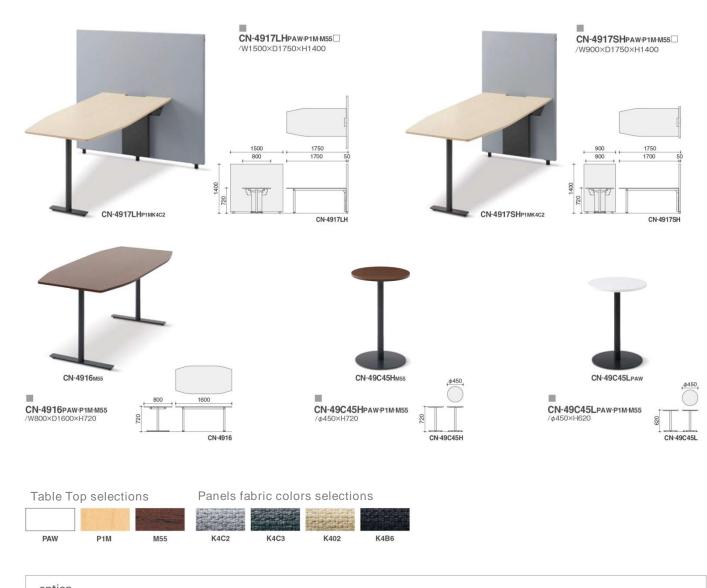

#### Table [brackets]

#### Table [brackets lite]

#### Panels fabric colors / Table Top colors selections

Panel / sound-absorbing urethane, plywood, MDF, polyurethane foam Melamine top board / particle board, melamine veneer Leg / steel, powder coating Shelf / print paper, plywood, particle board