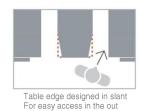

Brackets is designed to take into account of legs room, easy of getting out and in the cubicle.

Please kindly contact your local distributor or any of the KOKUYO's affiliated partners.

Above specifications is correct at the time of printing, any amendments and changes will not be notify.