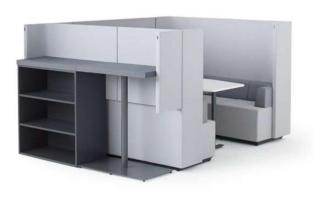

on.

Designed to as a high table, is an ideal place when employees could have a quick exchange and catch up while in the Bracket Lite booth.

The top board is in cushion upholstery and it gives a comfortable feel when lean on it during the conversation.

Brackets Lite allows you to configure to the way you want and how you want the booth to look like just to complement your office layout and décor.

Brackets Lite also comes with low cabinet for easy storage. It works well for a touch down for writing small note of filing up of information.











10 11













「brackets lite」

#### Video Conference Configuration



© CN-493AHK4C2K4C3 ×2 CNA-49LCD ×1
© CN-4917LHp1MK4C2 ×1 CNC-4910 ×2



#### Casual Discussion Configuration





## Video Conference Configuration with Brackets Lite



MT-499HSK4C2 ×1 CN-4917LHPAWK4C2 ×1 2700

MT-499TEK4C2 ×1 CNA-49LCD ×1

CN-493AHK4C2K4C3 ×2 CNC-4910 ×2

Small discussion Configuration with Brackets Lite



МТ-499НSк4B6 ×1 СN-491СНк4B6к4C3 ×1 3200
МТ-499НEк4B6 ×1 СN-49C45Lм55 ×1
ОСN-491BHк4B6к4C3 ×1 СNC-4910 ×2

#### island Discussion Configuration



CN-493AHk402k401 ×1 CN-491FHk4c2k4c3 ×1

CN-491BHk4B6k4c3 ×1 CN-49C45Hp1M ×1

CN-491BHk4c2k4c3 ×1 CN-49C45Lp1M ×1

CN-4910 ×1



#### Close-up Discussion Configuration





#### Mix and Match of selections of colors Upholstery

Please kindly refer to KOKUYO 2014 master catalog for More colors selections.







15

#### Sofa [brackets]



Connector parts are available

CN-491DH+CN-491H CN-491FH+CN-491H CN-491GH+CN-491H

to join both cushions seats

It can be connected easily.
When you ope