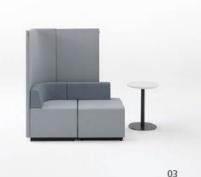

# Creativity comes with design inspiration...

Many possibilities, Unlimited options.

An ideal set-up for group TV conference and discussion.

Ideal for waiting area or even a personal space.

Time for group discussion, create islands for better collaboration.

#### The Space-saver social connection.

There is always a cross junction when people meet, greet and even a quick exchange before they move on.

Bracket Lite is the junction of social connection.

Designed to as a high table, is an ideal place when employees could have a quick exchange and catch up while in the Bracket Lite booth.

The top board is in cushion upholstery and it gives a comfortable feel when lean on it during the conversation.

Brackets Lite allows you to configure to the way you want and how you want the booth to look like just to complement your office layout and décor.