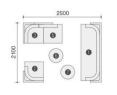

ow cabinet for easy storage. It works well for a touch down for writing small note of filing up of information.











10 11













「brackets lite」

#### Video Conference Configuration



© CN-493AHK4C2K4C3 ×2 CNA-49LCD ×1
© CN-4917LHp1MK4C2 ×1 CNC-4910 ×2



#### Casual Discussion Configuration





## Video Conference Configuration with Brackets Lite



MT-499HSK4C2 ×1 CN-4917LHPAWK4C2 ×1 2700

MT-499TEK4C2 ×1 CNA-49LCD ×1

CN-493AHK4C2K4C3 ×2 CNC-4910 ×2

Small discussion Configuration with Brackets Lite



МТ-499НSк4B6 ×1 СN-491СНк4B6к4C3 ×1 3200
МТ-499НEк4B6 ×1 СN-49C45Lм55 ×1
ОСN-491BHк4B6к4C3 ×1 СNC-4910 ×2

#### island Discussion Configuration



CN-493AHk402k401 ×1 CN-491FHk4c2k4c3 ×1

CN-491BHk4B6k4c3 ×1 CN-49C45Hp1M ×1

CN-491BHk4c2k4c3 ×1 CN-49C45Lp1M ×1

CN-4910 ×1



#### Close-up Discussion Configuration





#### Mix and Match of selections of colors Upholstery

Please kindly refer to KOKUYO 2014 master catalog for More colors selections.







15

#### Sofa [brackets]



Connector parts are available

CN-491DH+CN-491H CN-491FH+CN-491H CN-491GH+CN-491H

to join both cushions seats

It can be connected easily.
When you open the KOKUYO
tag part of the back panel side
Panels are connected using

#### Table [brackets]







#### Table [brackets lite]

#### MT-494TS□ MT-494TS■□ ■ MT-494TE□ ■ MT-494TJ□ MT-494TJ■□ MT-494TE■□ MT-494TSK4C3 MT-494TJPAWK4C3 МТ-494ТЕк4С3 ■ MT-499TE□ MT-499TJ MT-499TS□ MT-499TE■□ MT-499TJ■□ MT-499TS■□ /W1050×D500×H1400

MT-499TJP1MK4C2



MT-499TS

MT-499TSK4C3



MT-499TEK4C3

MT-499TE

MT-499TJ

The top board is in cushion