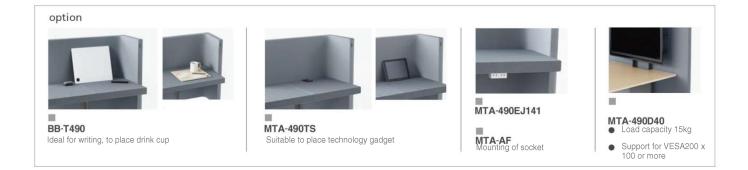

#### Shelf [brackets lite]

For filing purpose

For item storage

#### Panels fabric colors / Table Top colors selections

Panel / sound-absorbing urethane, plywood, MDF, polyurethane foam Melamine top board / particle board, melamine veneer Leg / steel, powder coating Shelf / print paper, plywood, particle board

Counter Table Top / particle board, melamine veneer Leg / steel, powder coating Panel / sound-absorbing urethane, plywood, MDF, polyurethane foam

Option Whiteboard tray / acrylic, veneer Tablet Stands / steel, powder coating LCD mounting bracket / steel, powder coating