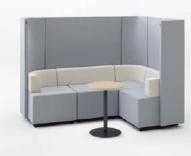

### KOKUYO

Japan | China | Hong Kong | Singapore | Malaysia | Thailand | India | Indonesia www.kokuyo.com/en/





Concentration space

Communication space

Refreshment space

Personal space

Lighthearted space

Aggregation space

Mode change space

# [brackets]

「brackets lite」

# Creativity comes with design inspiration...



















Many possibilities, Unlimited options.













































An ideal set-up for group TV conference and discussion.



Ideal for waiting area or even a personal space.



Time for group discussion, create islands for better collaboration.







The Social Connection...







「brackets lite」 informal communication table which connects office worker

#### The Space-saver social connection.

There is always a cross junction when people meet, greet and even a quick exchange before they move on.

Bracket Lite is the junction of social connection.

Designed to as a high table, is an ideal place when employees could have a quick exchange and catch up while in the Bracket Lite booth.

The top board is in cushion upholstery and it gives a comfortable feel when lean on it during the conversation.

Brackets Lite allows