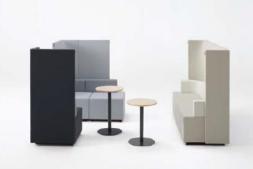

#### 「brackets」 Message

The Environment that allows free discussion without the interfering of the surrounding.

With the increase of open space concept, the aim is to encourage collaboration and interaction between workers. However, there is a lack profound research on how our daily message was not able to transmitted through based on the environments factor.

Healing of open fatigue, improve the quality of discussion "Brackets".

The Brackets has the capabilities of reduce unwanted noise from the surrounding. The panel is built in

Sound-absorbing
Urethane Ru.
And the height
Of the panel is

s it gives you a wrap

1400mm height as it gives you a wrapped up feeling thus enclosed and kept all the message within the cubicle.

Brackets is flexible and can be configure according to the way you want it.