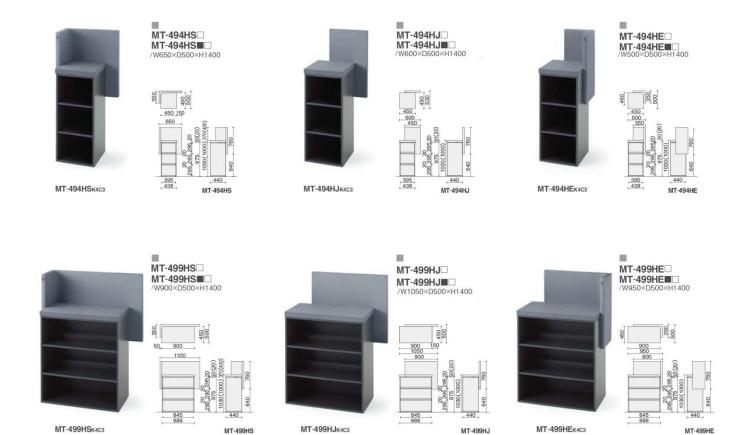

#### Table [brackets]

#### Table [brackets lite]

#### MT-494TS□ MT-494TS■□ ■ MT-494TE□ ■ MT-494TJ□ MT-494TJ■□ MT-494TE■□ MT-494TSK4C3 MT-494TJPAWK4C3 МТ-494ТЕк4С3 ■ MT-499TE□ MT-499TJ MT-499TS□ MT-499TE■□ MT-499TJ■□ MT-499TS■□ /W1050×D500×H1400

MT-499TJP1MK4C2

MT-499TS

MT-499TSK4C3

MT-499TEK4C3

MT-499TE

MT-499TJ

The top board is in cushion finished that allows leaning While having conversation. The material is also waterrepellent coating, just wipe away when spill on the top board.