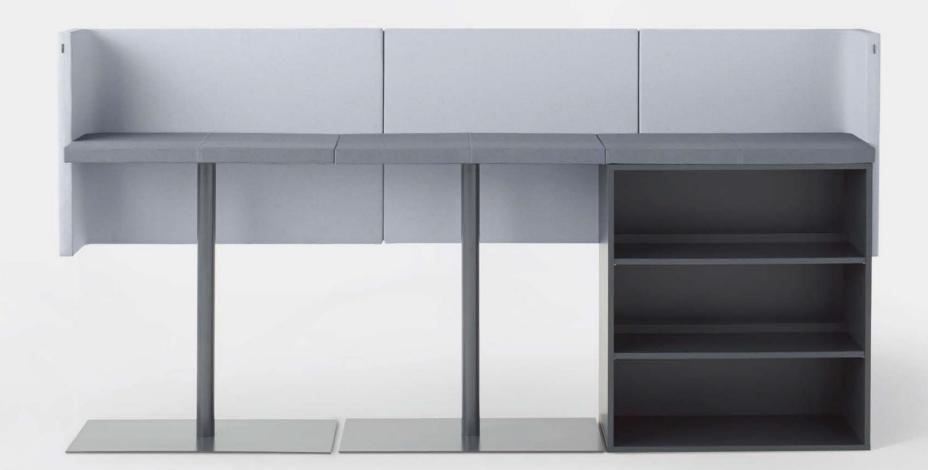

Brackets Lite also comes with low cabinet for easy storage. It works well for a touch down for writing small note of filing up of information.

10 11

「brackets lite」

#### Shelf [brackets lite]

For filing purpose

For item storage