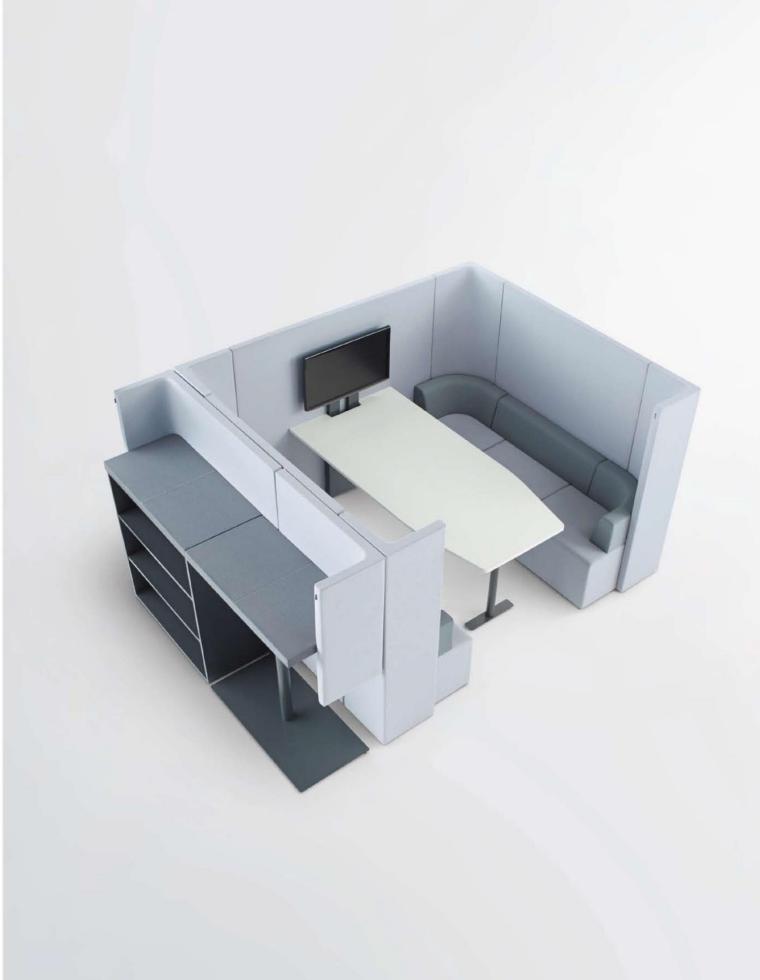

#### The Space-saver social connection.

There is always a cross junction when people meet, greet and even a quick exchange before they move on.

Bracket Lite is the junction of social connection.

Designed to as a high table, is an ideal place when employees could have a quick exchange and catch up while in the Bracket Lite booth.

The top board is in cushion upholstery and it gives a comfortable feel when lean on it during the conversation.

Brackets Lite allows you to configure to the way you want and how you want the booth to look like just to complement your office layout and décor.

Brackets Lite also comes with low cabinet for easy storage. It works well for a touch down for writing small note of filing up of information.

10 11

「brackets lite」