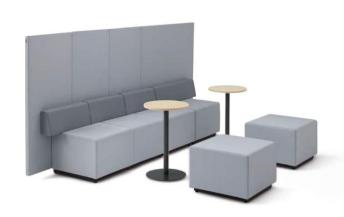

The Social Connection...

「brackets lite」 informal communication table which connects office worker

#### The Space-saver social connection.

There is always a cross junction when people meet, greet and even a quick exchange before they move on.

Bracket Lite is the junction of social connection.

Designed to as a high table, is an ideal place when employees could have a quick exchange and catch up while in the Bracket Lite booth.

The top board is in cushion upholstery and it gives a comfortable feel when lean on it during the conversation.

Brackets Lite allows you to configure to the way you want and how you want the booth to look like just to complement your office layout and décor.

Brackets Lite also comes with low cabinet for easy storage. It works well for a touch down for writing small note of filing up of information.

10 11

「brackets lite」