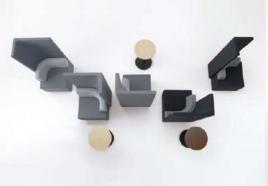

#### island Discussion Configuration

CN-493AHk402k401 ×1 CN-491FHk4c2k4c3 ×1

CN-491BHk4B6k4c3 ×1 CN-49C45Hp1M ×1

CN-491BHk4c2k4c3 ×1 CN-49C45Lp1M ×1

CN-4910 ×1

#### Sofa [brackets]

Connector parts are available

CN-491DH+CN-491H CN-491FH+CN-491H CN-491GH+CN-491H

to join both cushions seats

It can be connected easily.
When you open the KOKUYO
tag part of the back panel side
Panels are connected using