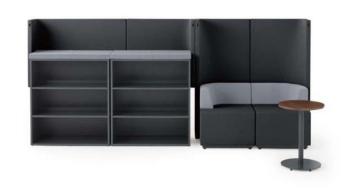

in cushion upholstery and it gives a comfortable feel when lean on it during the conversation.

Brackets Lite allows you to configure to the way you want and how you want the booth to look like just to complement your office layout and décor.

Brackets Lite also comes with low cabinet for easy storage. It works well for a touch down for writing small note of filing up of information.











10 11













「brackets lite」

#### Video Conference Configuration



© CN-493AHK4C2K4C3 ×2 CNA-49LCD ×1
© CN-4917LHp1MK4C2 ×1 CNC-4910 ×2



#### Casual Discussion Configuration





## Video Conference Configuration with Brackets Lite



MT-499HSK4C2 ×1 CN-4917LHPAWK4C2 ×1 2700

MT-499TEK4C2 ×1 CNA-49LCD ×1

CN-493AHK4C2K4C3 ×2 CNC-4910 ×2

Small discussion Configuration with Brackets Lite



МТ-499НSк4B6 ×1 СN-491СНк4B6к4C3 ×1 3200
МТ-499НEк4B6 ×1 СN-49C45Lм55 ×1
ОСN-491BHк4B6к4C3 ×1 СNC-4910 ×2

#### island Discussion Configuration



CN-493AHk402k401 ×1 CN-491FHk4c2k4c3 ×1

CN-491BHk4B6k4c3 ×1 CN-49C45Hp1M ×1

CN-491BHk4c2k4c3 ×1 CN-49C45Lp1M ×1

CN-4910 ×1



#### Close-up Discussion Configuration





#### Mix and Match of selections of colors Upholstery

Please kindly refer to KOKUYO 2014 master catalog for More colors selections.







15

#### Sofa [brackets]



Connector parts are available

CN-491DH+CN-491H CN-491FH+CN-491H CN-491GH+CN-491H

to join both cushions seats

It can be connected easily.
When you open the KOKUYO
tag part of the back panel side
Panels are connected using

#### Table [brackets]







#### Table [brackets lite]

#### MT-494TS□ MT-494TS■□ ■