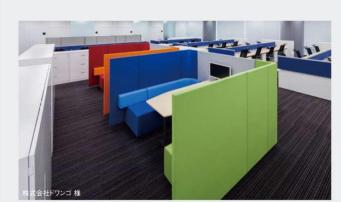

#### 「brackets」 Message

The Environment that allows free discussion without the interfering of the surrounding.

With the increase of open space concept, the aim is to encourage collaboration and interaction between workers. However, there is a lack profound research on how our daily message was not able to transmitted through based on the environments factor.

Healing of open fatigue, improve the quality of discussion "Brackets".

The Brackets has the capabilities of reduce unwanted noise from the surrounding. The panel is built in

Sound-absorbing
Urethane Ru.
And the height
Of the panel is

s it gives you a wrap

1400mm height as it gives you a wrapped up feeling thus enclosed and kept all the message within the cubicle.

Brackets is flexible and can be configure according to the way you want it.

#### Refresh Corner

Interaction at refresh corner

Meeting

Magnet Space

The Booths

To create an ambient motion that look into prevent of unwanted noise and line of sight

To enhance the creativity of worker, ingenuity and attention to details.