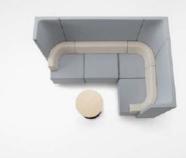

### KOKUYO

Japan | China | Hong Kong | Singapore | Malaysia | Thailand | India | Indonesia www.kokuyo.com/en/





Concentration space

Communication space

Refreshment space

Personal space

Lighthearted space

Aggregation space

Mode change space

# [brackets]

「brackets lite」

# Creativity comes with design inspiration...



















Many possibilities, Unlimited options.













































An ideal set-up for group TV conference and discussion.



Ideal for waiting area or even a personal space.



Time for group discussion, create islands for better collaboration.







The Social Connection...







「brackets lite」 informal communication table which connects office worker

#### The Space-saver social connection.

There is always a cross junction when people meet, greet and even a quick exchange before they move on.

Bracket Lite is the junction of social connection.

Designed to as a high table, is an ideal place when employees could have a quick exchange and catch up while in the Bracket Lite booth.

The top board is in cushion upholstery and it gives a comfortable feel when lean on it during the conversation.

Brackets Lite allows yo