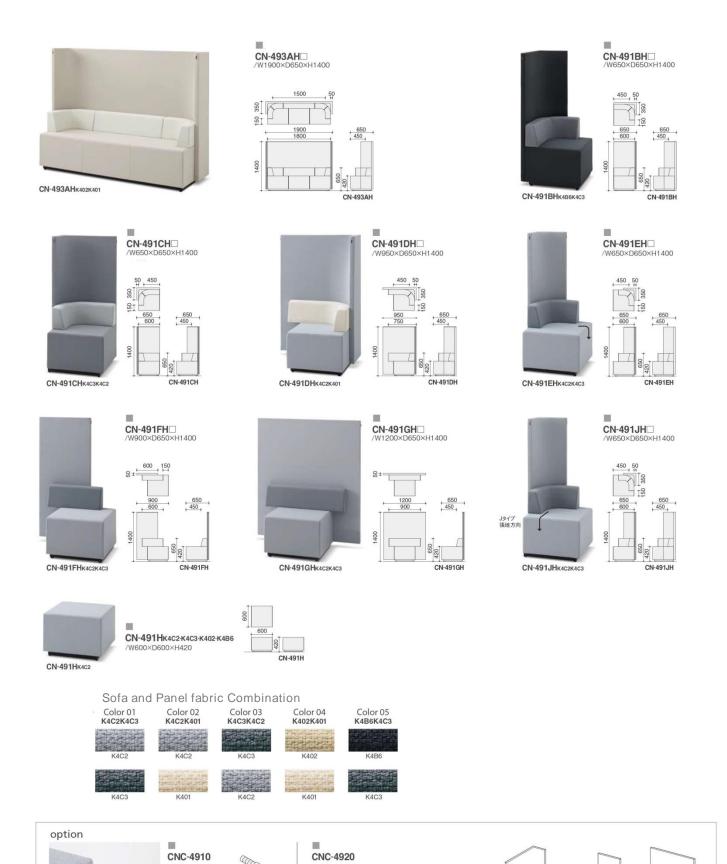

#### Video Conference Configuration

© CN-493AHK4C2K4C3 ×2 CNA-49LCD ×1
© CN-4917LHp1MK4C2 ×1 CNC-4910 ×2

#### Casual Discussion Configuration

## Video Conference Configuration with Brackets Lite

MT-499HSK4C2 ×1 CN-4917LHPAWK4C2 ×1 2700

MT-499TEK4C2 ×1 CNA-49LCD ×1

CN-493AHK4C2K4C3 ×2 CNC-4910 ×2

Small discussion Configuration with Brackets Lite

МТ-499НSк4B6 ×1 СN-491СНк4B6к4C3 ×1 3200
МТ-499НEк4B6 ×1 СN-49C45Lм55 ×1
ОСN-491BHк4B6к4C3 ×1 СNC-4910 ×2

#### island Discussion Configuration

CN-493AHk402k401 ×1 CN-491FHk4c2k4c3 ×1

CN-491BHk4B6k4c3 ×1 CN-49C45Hp1M ×1

CN-491BHk4c2k4c3 ×1 CN-49C45Lp1M ×1

CN-4910 ×1

#### Close-up Discussion Configuration

#### Sofa [brackets]

Connector parts are available

CN-491DH+CN-491H CN-491FH+CN-491H CN-491GH+CN-491H

to join both cushions seats

It can be connected easily.
When you open the KOKUYO
tag part of the back panel side
Panels are connected using