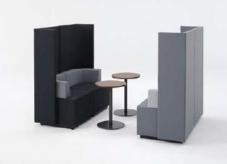

### KOKUYO

Japan | China | Hong Kong | Singapore | Malaysia | Thailand | India | Indonesia www.kokuyo.com/en/





Concentration space

Communication space

Refreshment space

Personal space

Lighthearted space

Aggregation space

Mode change space

# [brackets]

「brackets lite」

# Creativity comes with design inspiration...



















Many possibilities, Unlimited options.













































An ideal set-up for group TV conference and discussion.



Ideal for waiting area or even a personal space.



Time for group discussion, create islands for better collaboration.







The Social Connection...







「brackets lite」 informal communication table which connects office worker

#### The Space-saver social connection.

There is always a cross junction when people meet, greet and even a quick exchange before they move on.

Bracket Lite is the junction of social connection.

Designed to as a high table, is an ideal place when employees could have a quick exchange and catch up while in the Bracket Lite booth.

The top board is in cushion upholstery and it gives a comfortable feel when lean on it during the conversation.

Brackets Lite allows you to con