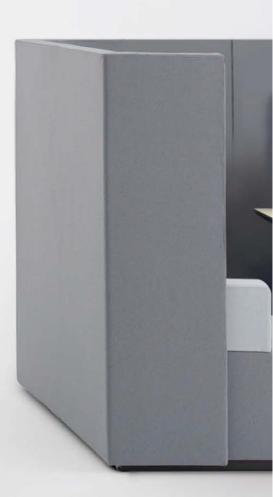

Healing of open fatigue, improve the quality of discussion "Brackets".

The Brackets has the capabilities of reduce unwanted noise from the surrounding. The panel is built in

Sound-absorbing
Urethane Ru.
And the height
Of the panel is

s it gives you a wrap

1400mm height as it gives you a wrapped up feeling thus enclosed and kept all the message within the cubicle.

Brackets is flexible and can be configure according to the way you want it.