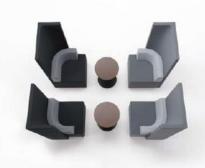

# [brackets]

「brackets lite」

# Creativity comes with design inspiration...

Many possibilities, Unlimited options.

An ideal set-up for group TV conference and discussion.

Ideal for waiting area or even a personal space.

Time for group discussion, create islands for better collaboration.

The Social Connection...

「brackets lite」 informal communication table which connects office worker

#### The Space-saver social connection.

There is always a cross junction when people meet, greet and even a quick exchange before they move on.

Bracket Lite is the junction of social connection.

Designed to as a high table, is an ideal place when employees could have a quick exchange and catch up while in the Bracket Lite booth.