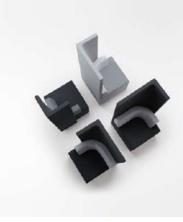

The top board is in cushion upholstery and it gives a comfortable feel when lean on it during the conversation.

Brackets Lite allows you to configure to the way you want and how you want the booth to look like just to complement your office layout and décor.

Brackets Lite also comes with low cabinet for easy storage. It works well for a touch down for writing small note of filing up of information.

10 11

「brackets lite」