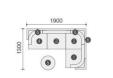

#### island Discussion Configuration

CN-493AHk402k401 ×1 CN-491FHk4c2k4c3 ×1

CN-491BHk4B6k4c3 ×1 CN-49C45Hp1M ×1

CN-491BHk4c2k4c3 ×1 CN-49C45Lp1M ×1

CN-4910 ×1