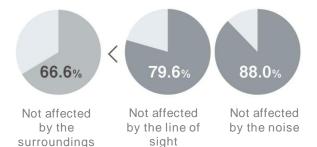

#### 「brackets」 Message

The Environment that allows free discussion without the interfering of the surrounding.

With the increase of open space concept, the aim is to encourage collaboration and interaction between workers. However, there is a lack profound research on how our daily message was not able to transmitted through based on the environments factor.

With the target of 300 workers who are involved in research and developments, it was discovered that these places where people could gather or take a break achieved more than what it was intent to be, they promote interaction and increase collaboration efforts.

Healing of open fatigue, improve the quality of discussion "Brackets".

The Brackets has the capabilities of reduce unwanted noise from the surrounding. The panel is built in

Sound-absorbing
Urethane Ru.
And the height
Of the panel is

s it gives you a wrap

1400mm height as it gives you a wrapped up feeling thus enclosed and kept all the message within the cubicle.

Brackets is flexible and can be configure according to the way you want it.