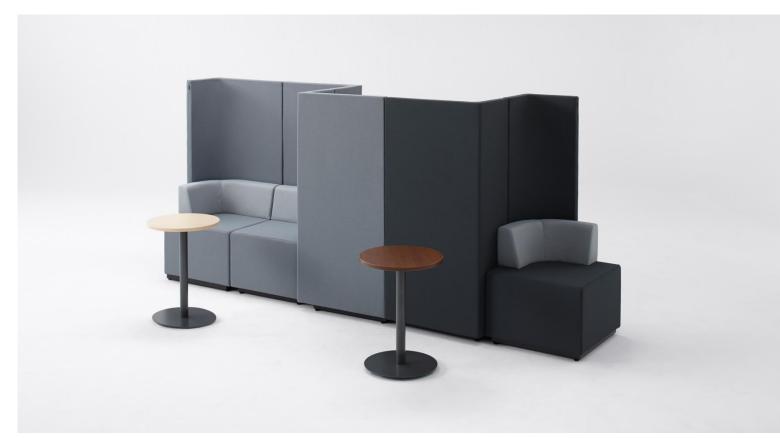

# Creativity comes with design inspiration...

Many possibilities, Unlimited options.

An ideal set-up for group TV conference and discussion.

Ideal for waiting area or even a personal space.

Time for group discussion, create islands for better collaboration.

The Social Connection...

「brackets lite」 informal communication table which connects office worker

#### The Space-saver social connection.

There is always a cross junction when people meet, greet and even a quick exchange before they move on.

Bracket Lite is the junction of social connection.

Designed to as a high table, is an ideal place when employees could have a quick exchange and catch up while in the Bracket Lite booth.

The top board is in cushion upholstery and it gives a comfortable feel when lean on it during the conversation.

Brackets Lite allows you to configure to the way you want and how you want the booth to look like just to complement your office layout and décor.

Brackets Lite also comes with low cabinet for easy storage. It works well for a touch down for writing small note of filing up of information.

10 11

「brackets lite」