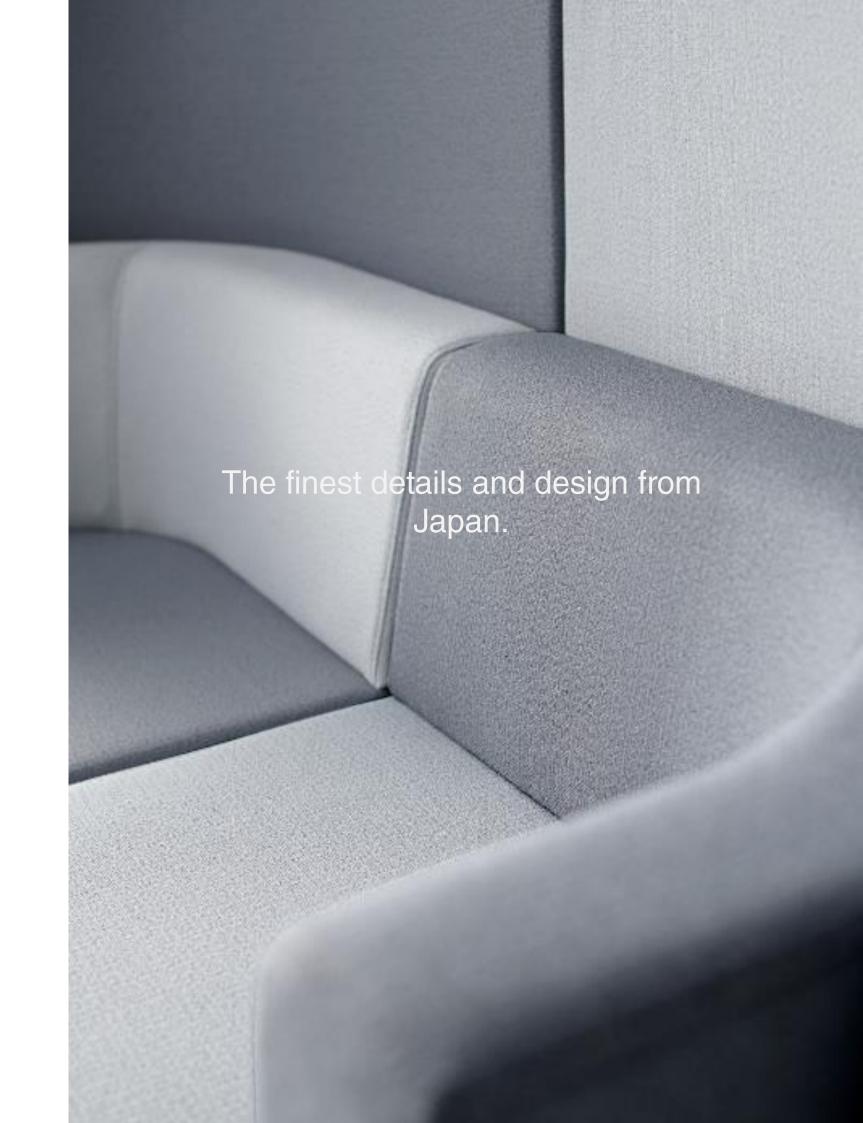

The top board is in cushion upholstery and it gives a comfortable feel when lean on it during the conversation.

Brackets Lite allows you to configure to the way you want and how you want the booth to look like just to complement your office layout and décor.

Brackets Lite also comes with low cabinet for easy storage. It works well for a touch down for writing small note of filing up of information.

10 11

「brackets lite」