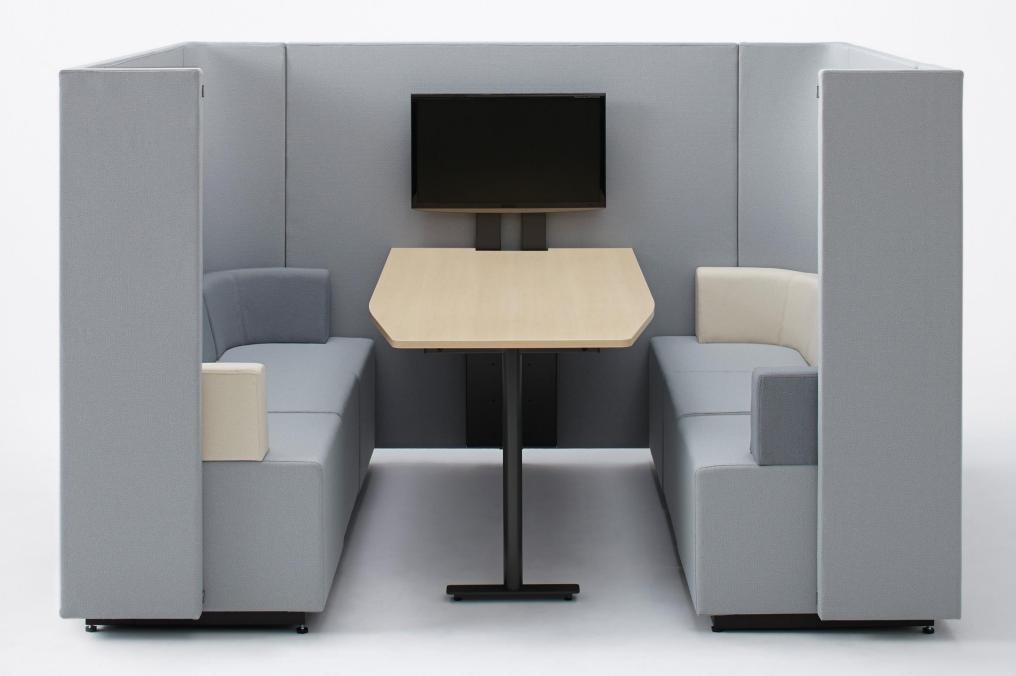

# Creativity comes with design inspiration...

Many possibilities, Unlimited options.

An ideal set-up for group TV conference and discussion.

Ideal for waiting area or even a personal space.

Time for group discussion, create islands for better collaboration.

The Social Connection...

「brackets lite」 informal communication table which connects office worker

#### The Space-saver social connection.

There is always a cross junction when people meet, greet and even a quick exchange before they move on.

Bracket Lite is the junction of social connection.

Designed to as a high table, is an ideal place when employees could have a quick exchange and catch up while in the Bracket Lite booth.

The top board is in cushion upholstery and it gives a comfortable feel when lean on it during the conversation.

Brackets Lite allows you to configure to the way you want and how you want the booth to look like just to complement your office layout and décor.

Brackets Lite also comes with low cabinet for easy storage. It works well for a touch down for writing small note of filing up of information.

10 11

「brackets lite」

Healing of open fatigue, improve the quality of discussion "Brackets".

The Brackets has the capabilities of reduce unwanted noise from the surrounding. The panel is built in

Sound-absorbing
Urethane Ru.
And the height
Of the panel is

s it gives you a wrap

1400mm height as it gives you a wrapped up feeling thus enclosed and kept all the message within the cubicle.

Brackets is flexible and can be configure according to the way you want it.