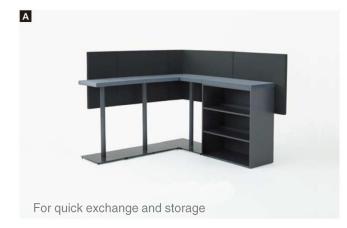

Brackets Lite also comes with low cabinet for easy storage. It works well for a touch down for writing small note of filing up of information.

10 11

「brackets lite」