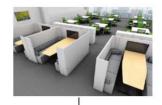

#### 「brackets」 Message

The Environment that allows free discussion without the interfering of the surrounding.

With the increase of open space concept, the aim is to encourage collaboration and interaction between workers. However, there is a lack profound research on how our daily message was not able to transmitted through based on the environments factor.

s it gives you a wrap

1400mm height as it gives you a wrapped up feeling thus enclosed and kept all the message within the cubicle.

Brackets is flexible and can be configure according to the way you want it.