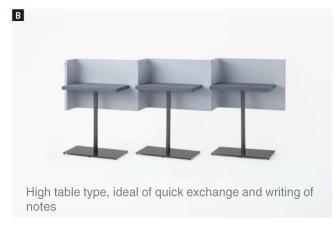

#### The Space-saver social connection.

There is always a cross junction when people meet, greet and even a quick exchange before they move on.

Bracket Lite is the junction of social connection.

Designed to as a high table, is an ideal place when employees could have a quick exchange and catch up while in the Bracket Lite booth.

The top board is in cushion upholstery and it gives a comfortable feel when lean on it during the conversation.

Brackets Lite allows you to configure to the way you want and how you want the booth to look like just to complement your office layout and décor.